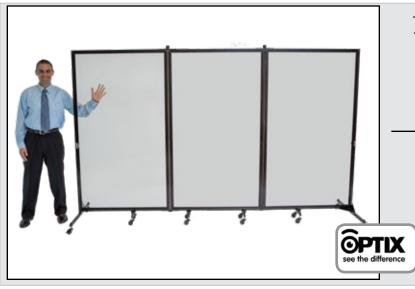

### Clear Dividers

dealerSF.com/cleardividers

This movable clear acrylic divider provides division with vision. The 3/16" acrylic see-through panels are wet erase compatible. Use the optional Multi-Unit Connector to secure clear or fabric dividers together to create a longer wall.

### Sizes & Colors

1 Height: 6'-2"

2 Lengths: 3'-4" (1 Panel)

10'-0" (3 Panel)

1 Color: Clear Acrylic

Panelocks Included

Wet Erase Compatible

Strengthened Leg Assembly