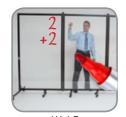

### Clear Dividers

dealerSF.com/cleardividers

This movable clear acrylic divider provides division with vision. The 3/16" acrylic see-through panels are wet erase compatible. Use the optional Multi-Unit Connector to secure clear or fabric dividers together to create a longer wall.