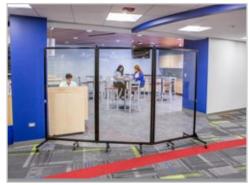

### Clear Dividers

dealerSF.com/cleardividers

This movable clear acrylic divider provides division with vision. The 3/16" acrylic see-through panels are wet erase compatible. Use the optional Multi-Unit Connector to secure clear or fabric dividers together to create a longer wall.

#### Suggested Uses

- Security
- Prisions or Airports
- Lobbies and Entrances
- Hotels and Hospitality

# Anywhere 'Division with Vision' is required.

Clear Dividers are Compatible with Other Screenflex Product Lines