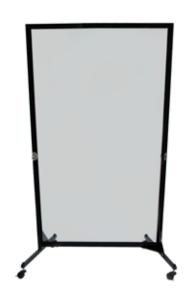

### Clear Dividers

dealerSF.com/cleardividers

This movable clear acrylic divider provides division with vision. The 3/16" acrylic see-through panels are wet erase compatible. Use the optional Multi-Unit Connector to secure clear or fabric dividers together to create a longer wall.

### Sizes & Colors

1 Height: 6'-2"

2 Lengths: 3'-4" (1 Panel)

10'-0" (3 Panel)

1 Color: Clear Acrylic

Panelocks Included

Wet Erase Compatible

Strengthened Leg Assembly