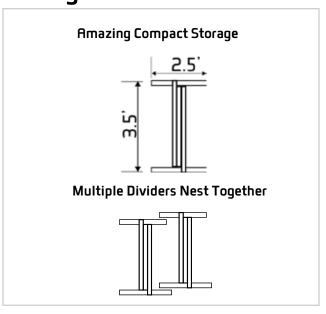

#### **Features**

- Lockable End Casters
- Panelocks Secure Divider into Position
- Crystal Clear 3/16" Optix® **Acrylic Panels**
- Compatible with Other Screenflex Products
- Sturdy Aluminum Channel Frame
- Reinforced Leg Assembly
- No Assembly Required
- Stores in 8.5 sq. ft.

# **Storage Information**

| LENGTH            | HEIGHT<br>6'-2" |
|-------------------|-----------------|
| 3'-4"             | CRD1            |
| (1 Panel Divider) | 55 lbs.         |
| 10'-0"            | CRD3            |
| (3 Panel Divider) | 120 lbs.        |