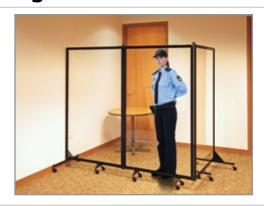

### Clear Dividers

dealerSF.com/cleardividers

This movable clear acrylic divider provides division with vision. The 3/16" acrylic see-through panels are wet erase compatible. Use the optional Multi-Unit Connector to secure clear or fabric dividers together to create a longer wall.

#### Suggested Uses

- Security
- Prisions or Airports
- Lobbies and Entrances
- Hotels and Hospitality

# Anywhere 'Division with Vision' is required.

Clear Dividers are Compatible with Other Screenflex Product Lines