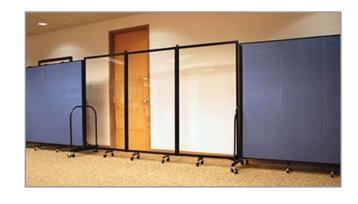

### Clear Dividers

dealerSF.com/cleardividers

This movable clear acrylic divider provides division with vision. The 3/16" acrylic see-through panels are wet erase compatible. Use the optional Multi-Unit Connector to secure clear or fabric dividers together to create a longer wall.

# Anywhere 'Division with Vision' is required.

Clear Dividers are Compatible with Other Screenflex Product Lines