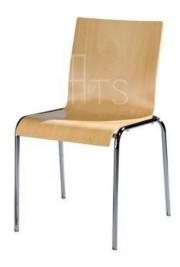

# Moderne Chairs and Barstools Model # S10-SQ

#### **Features**

- (9) Standard Wood Stain Finishes
- Standard Powdercoat Colors
- Stacks 10 High
- Clear Butyrate Floor Glides

## **Specifications**

- Width: 20inches
- Shipping Weight: 16.25 lbs each
- Depth: 21.75inches
- Number per carton:4
- Height: 32.75 inches
- Cubic Feet: 12.25 cf