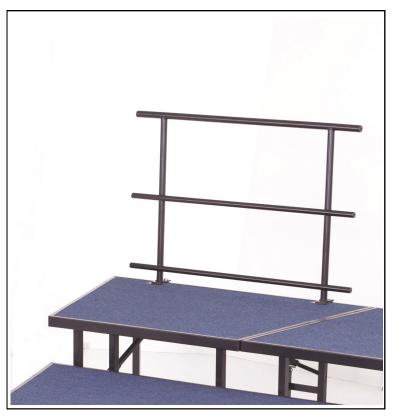

# **MODEL: WxH**

STGR25: 25" x 31"STGR36: 34" x 31"STGR48: 46" x 31"

# **GUARD RAIL FRAME**

All guard rail frames shall be constructed of heavy duty 14 gauge x 1-1/4" round steel tubing.

### **SAFETY**

Guard rails are constructed of 14 gauge steel tube and attached with  $2^{\circ}$  wide  $\times$   $5^{\circ}$  long  $\times$   $1/4^{\circ}$  thick steel channel and a  $1/2^{\circ}$  bolt for strength and durability.