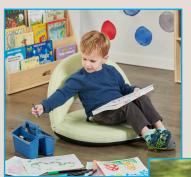

fits children and adults alike; 200 lbs weight capacity.

## **ANYWHERE CHAIR**

Lightweight stadium chair design is easily portable and suitable for homes, classrooms, sporting events, picnics, beach days, meditation, camping, kids bedrooms and more!