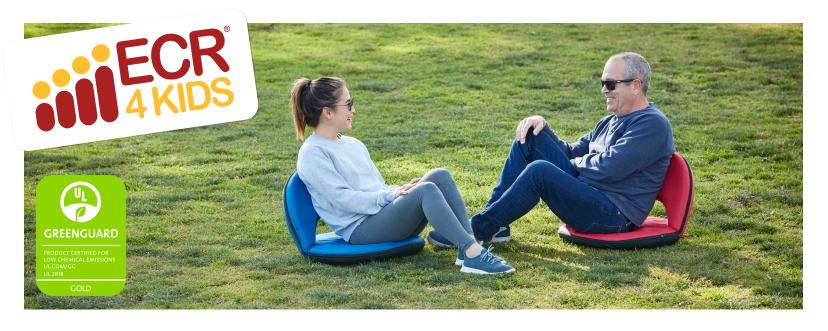

## SPECTATOR SEAT adjustable & portable

Take a comfortable seat anywhere with The Spectator chair! Whether you're taking notes on the floor or cheering from the bleachers, this portable seat has everything you need to stay supported and cozy. Unique design locks at six different reclining heights so you can lounge, sit up straight, or something in between. Folds all the way flat for easy storage and transportation. Water-resistant cover allows for both indoor and outdoor use. Metal frame is padded with soft-but-sturdy foam.

## **INDOORS & OUTDOORS**

Water resistant polyester cover and steel frame make this a sturdy place on outdoor excursions to sandy beaches and grassy parks; easy-to-transport design folds flat so you can throw it in your trunk or carry it with vou.

## **ANYWHERE CHAIR**

Lightweight stadium chair design is easily portable and suitable for homes, classrooms, sporting events, picnics, beach days, meditation, camping, kids bedrooms and more!