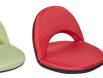

Purchase Quantity: 1

ELR-15630-XX 29.52"L x 22.05"W x 3.15"H

Blush (BU)

Mint Green (MG) Red (RD)

Smoky Blue (SM)