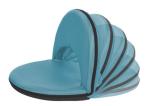

## ADJUSTABLE DESIGN

Ergonomic folding design locks at 6 different angles (between 90° and 180°) for premium flexibility and back support, helping prevent backache, joint pain and other