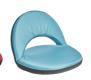

## **INDOORS & OUTDOORS**

Water resistant polyester cover and steel frame make this a sturdy place on outdoor excursions to sandy beaches and grassy parks; easy-to-transport design folds flat so you can throw it in your trunk or carry it with vou.