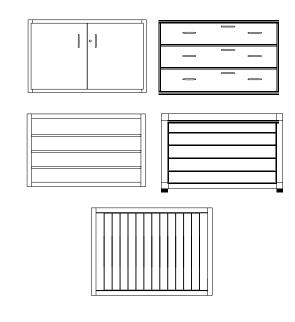

## **Segmented Art Storage Cabinet Series**

Select the storage you want with this series of art storage cabinet. Choose up to (3) storage segments.

The cabinet features thick solid hard maple face frame construction. Cabinet is 39"W x 30"D. Overall height depends upon segments selected. Available segments include double-door cupboard, open three shelf, three drawers, open pullout shelves, and portfolio storage.

Possible Combinations Include: