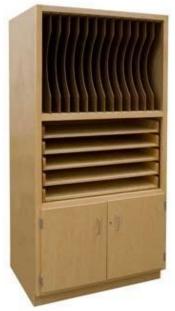

## Model SASC-31-37-39

Bottom segment: double-door cupboard, Middle: pullout shelves, Top: portfolio storage Overall height is: 77-1/4".