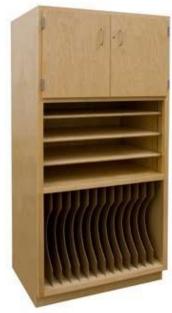

## Model SASC-39-38-31

Bottom segment: portfolio storage, Middle: open three shelves, Top: double-door cupboard Overall height is: 77-1/4".