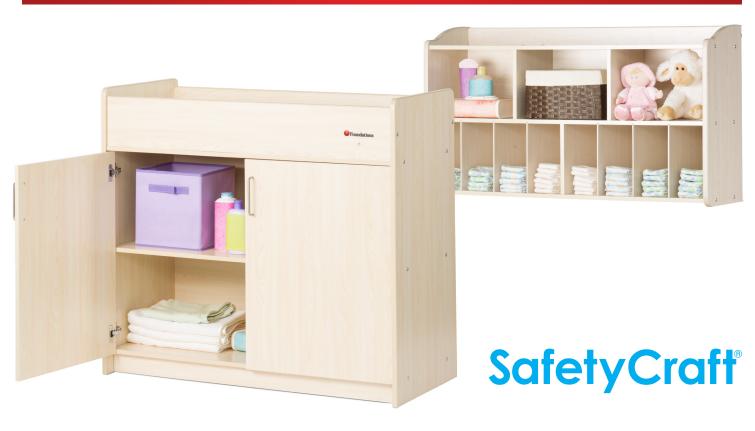

## SAFETYCRAFT® CHANGING TABLE AND DIAPER ORGANIZER

- Clean lines of SafetyCraft® changing tables are designed to match SafetyCraft® cribs.
- Natural finish complements the entire Foundations crib line.
- Features 7" deep changing area with safety strap.
- Includes I" thick Professional Series<sup>™</sup> ultradurable, antimicrobial mattress pad.
- · Cabinet features 2 large shelves.

- Matching wall unit features II cubbie storage compartments perfect for additional baby supplies.
- Changing table and diaper organizer arrive ready to assemble.
- Maple laminate construction.
- Lifetime warranty.