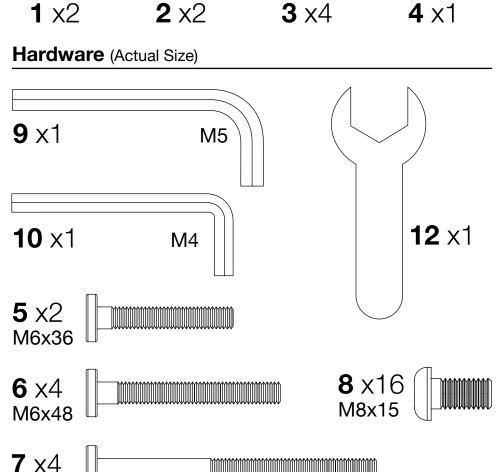

### Assembly of the right and left frame

**Gather Parts:** 

A, B, 1, 2, 12

# 2 Assembly of the cross bars

Gather Parts: C, E, 4, 10

&

facing towards the casters

## 3 Place crank adjustment housing

Gather Parts:

### Attach crank adjustment housing

&

8 x16 M8x15

#### Install cable clips and optional electric

**Gather Parts:** 3

**IMPORTANT:** Install the **OPTIONAL** electric (**SOLD SEPARATELY**) before attaching the desk top to the frame.