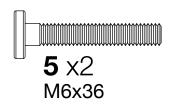

# 2 Assembly of the cross bars

Gather Parts: C, E, 4, 10

&

facing towards the casters