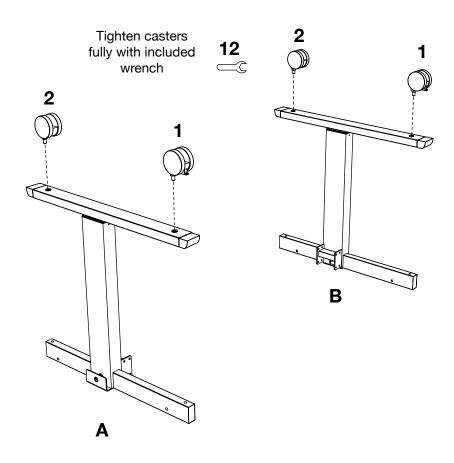

e clips and optional electric |
| Attach the desk surface                   |
| Finish assembly and tighten bolts         |

#### ATTENTION!

Do not fully tighten screws until completely assembled

#### **WE ARE GIVING YOU A STANDING OVATION**

You did it! You took the first step towards healthier living by purchasing our stand up desk. We couldn't be happier to have you joining the millions of people who were tired of sitting around and ready to take a stand for a healthier life.

This desk was built with you in mind and every detail was carefully crafted. The following assembly guide is best accomplished with two people. If you have any questions or concerns give us a call at: 1-800-323-4656 or email at: customerservice@luxorfurn.com







# a

### Assembly of the right and left frame



**Gather Parts:** 

A, B, 1, 2, 12

# 2 Assembly of the cross bars



Gather Parts: C, E, 4, 10

&



facing towards the casters

## 3 Place crank adjustment housing



Gather Parts:

## 4

### Attach crank adjustment housing





&



8 x16 M8x15

# 5 Flip desk upright





## 6

#### Install cable clips and optional electric



**Gather Parts:** 3

**IMPORTANT:** Install the **OPTIONAL** electric (**SOLD SEPARATELY**) before attaching the desk top to the frame.

# 7 Attach the desk surface





# 8 Finish assembly and tighten bolts