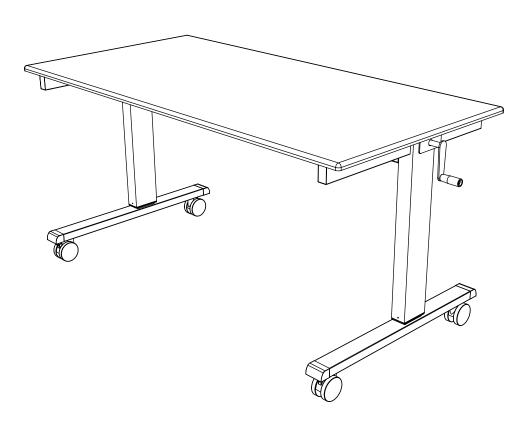

# Stand Up Crank Flat Top Desk Assembly Guide for 60" & 48" Wide Desks

#### **WE ARE GIVING YOU A STANDING OVATION**

You did it! You took the first step towards healthier living by purchasing our stand up desk. We couldn't be happier to have you joining the millions of people who were tired of sitting around and ready to take a stand for a healthier life.

This desk was built with you in mind and every detail was carefully crafted. The following assembly guide is best accomplished with two people. If you have any questions or concerns give us a call at: 1-800-323-4656 or email at: customerservice@luxorfurn.com