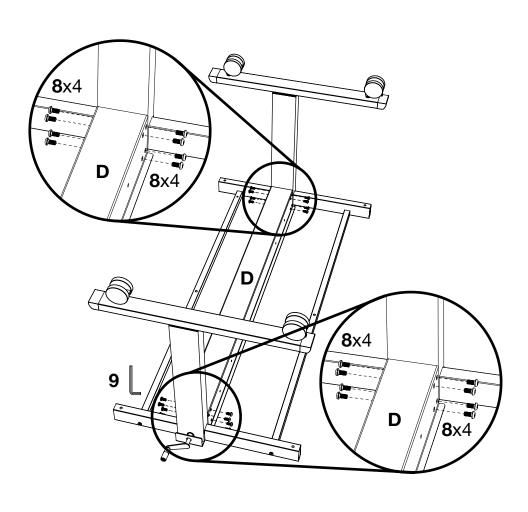

DING OVATION**

You did it! You took the first step towards healthier living by purchasing our stand up desk. We couldn't be happier to have you joining the millions of people who were tired of sitting around and ready to take a stand for a healthier life.

This desk was built with you in mind and every detail was carefully crafted. The following assembly guide is best accomplished with two people. If you have any questions or concerns give us a call at: 1-800-323-4656 or email at: customerservice@luxorfurn.com







# a

### Assembly of the right and left frame



**Gather Parts:** 

A, B, 1, 2, 12

# 2 Assembly of the cross bars



Gather Parts: C, E, 4, 10

&



facing towards the casters

## 3 Place crank adjustment housing



Gather Parts:

## 4

### Attach crank adjustment housing





&



8 x16 M8x15

# 5 Flip desk upright





## 6

#### Install cable clips and optional electric



**Gather Parts:** 3

**IMPORTANT:** Install the **OPTIONAL** electric (**SOLD SEPARATELY**) before attaching the desk top to the frame.

# 7 Attach the desk surface





# 8 Finish assembly and tighten bolts