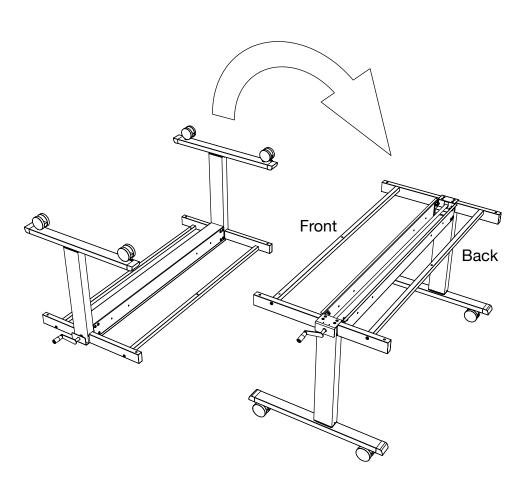

t step towards healthier living by purchasing our stand up desk. We couldn't be happier to have you joining the millions of people who were tired of sitting around and ready to take a stand for a healthier life.

This desk was built with you in mind and every detail was carefully crafted. The following assembly guide is best accomplished with two people. If you have any questions or concerns give us a call at: 1-800-323-4656 or email at: customerservice@luxorfurn.com







# a

### Assembly of the right and left frame



**Gather Parts:** 

A, B, 1, 2, 12

# 2 Assembly of the cross bars



Gather Parts: C, E, 4, 10

&



facing towards the casters

## 3 Place crank adjustment housing



Gather Parts:

## 4

### Attach crank adjustment housing





&



8 x16 M8x15

# 5 Flip desk upright





## 6

#### Install cable clips and optional electric



**Gather Parts:** 3

**IMPORTANT:** Install the **OPTIONAL** electric (**SOLD SEPARATELY**) before attaching the desk top to the frame.

# 7 Attach the desk surface





# 8 Finish assembly and tighten bolts