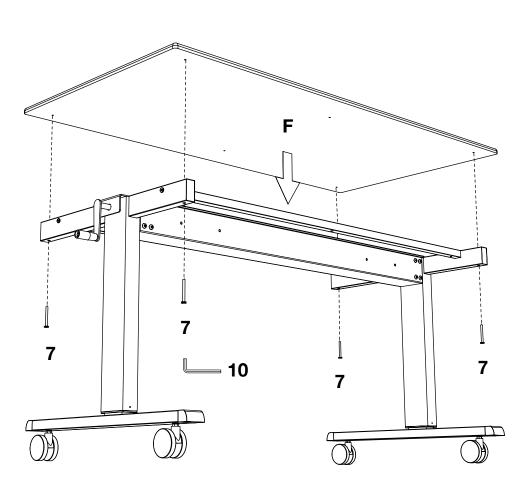

built with you in mind and every detail was carefully crafted. The following assembly guide is best accomplished with two people. If you have any questions or concerns give us a call at: 1-800-323-4656 or email at: customerservice@luxorfurn.com







# a

### Assembly of the right and left frame



**Gather Parts:** 

A, B, 1, 2, 12

# 2 Assembly of the cross bars



Gather Parts: C, E, 4, 10

&



facing towards the casters

## 3 Place crank adjustment housing



Gather Parts:

## 4

### Attach crank adjustment housing





&



8 x16 M8x15

# 5 Flip desk upright





## 6

#### Install cable clips and optional electric



**Gather Parts:** 3

**IMPORTANT:** Install the **OPTIONAL** electric (**SOLD SEPARATELY**) before attaching the desk top to the frame.

# 7 Attach the desk surface





# 8 Finish assembly and tighten bolts