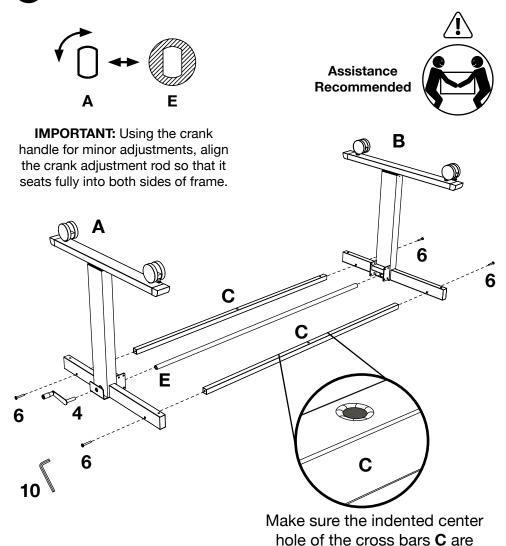

# 2 Assembly of the cross bars

Gather Parts: C, E, 4, 10

&

facing towards the casters

### Assembly of the right and left frame

**Gather Parts:** 

A, B, 1, 2, 12