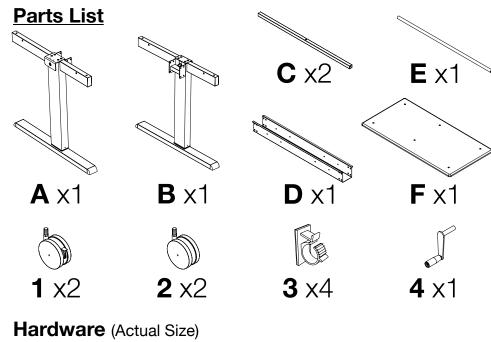

### Assembly of the right and left frame

**Gather Parts:** 

A, B, 1, 2, 12

# 2 Assembly of the cross bars

Gather Parts: C, E, 4, 10

&

facing towards the casters

## 3 Place crank adjustment housing

Gather Parts:

### Attach crank adjustment housing

&

8 x16 M8x15

#### Install cable clips and optional electric

**Gather Parts:** 3

**IMPORTANT:** Install the **OPTIONAL** electric (**SOLD SEPARATELY**) before attaching the desk top to the frame.

# 7 Attach the desk surface