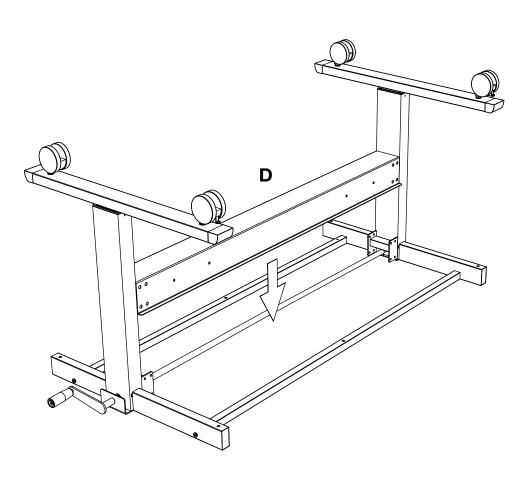

until completely assembled

#### **WE ARE GIVING YOU A STANDING OVATION**

You did it! You took the first step towards healthier living by purchasing our stand up desk. We couldn't be happier to have you joining the millions of people who were tired of sitting around and ready to take a stand for a healthier life.

This desk was built with you in mind and every detail was carefully crafted. The following assembly guide is best accomplished with two people. If you have any questions or concerns give us a call at: 1-800-323-4656 or email at: customerservice@luxorfurn.com







# a

### Assembly of the right and left frame



**Gather Parts:** 

A, B, 1, 2, 12

# 2 Assembly of the cross bars



Gather Parts: C, E, 4, 10

&



facing towards the casters

## 3 Place crank adjustment housing



Gather Parts:

## 4

### Attach crank adjustment housing





&



8 x16 M8x15

# 5 Flip desk upright





## 6

#### Install cable clips and optional electric



**Gather Parts:** 3

**IMPORTANT:** Install the **OPTIONAL** electric (**SOLD SEPARATELY**) before attaching the desk top to the frame.

# 7 Attach the desk surface





# 8 Finish assembly and tighten bolts