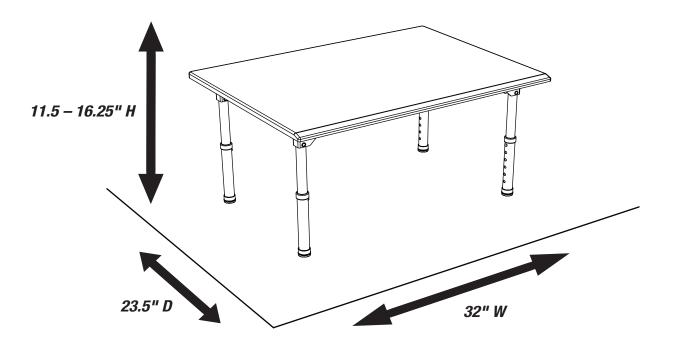

## **Product Specifications:**

| Item Number                  | STAND-SD32F                                                 |
|------------------------------|-------------------------------------------------------------|
| Dimensions                   | 32" W x 23.5" D x 11.5" – 16.25" H                          |
| Frame Make                   | Steel                                                       |
| Frame Color Finish           | Black                                                       |
| Weight                       | 16.2 lbs.                                                   |
| Desktop Make                 | Medium Density Fiberboard (MDF) w/ Polyvinyl Chloride (PVC) |
| Desktop Dimensions           | 32" W x 23.5" D                                             |
| Height Adjustment Mechanism  | Push Buttons                                                |
| Height Adjustment Increments | 1"                                                          |
| Weight Capacity              | 75 lbs.                                                     |
| Meets ANSI/BIFMA             | Yes                                                         |
| Ship Method                  | Ground                                                      |
| Shipping Carton Dims         | One carton; 35" W x 26" D x 4" H                            |
| Shipping Weight              | 19 lbs.                                                     |
| Assembly Required            | No                                                          |
|                              |                                                             |