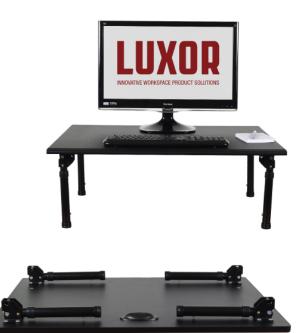

2245 Delany Road, Waukegan, IL 60087 800-323-4656 | Fax 847-244-1818 | www.LuxorFurn.com

Four fully collapsible legs and a discreet steel carrying handle

## STAND-SD32F - 32" PORTABLE STANDING DESKTOP DESK