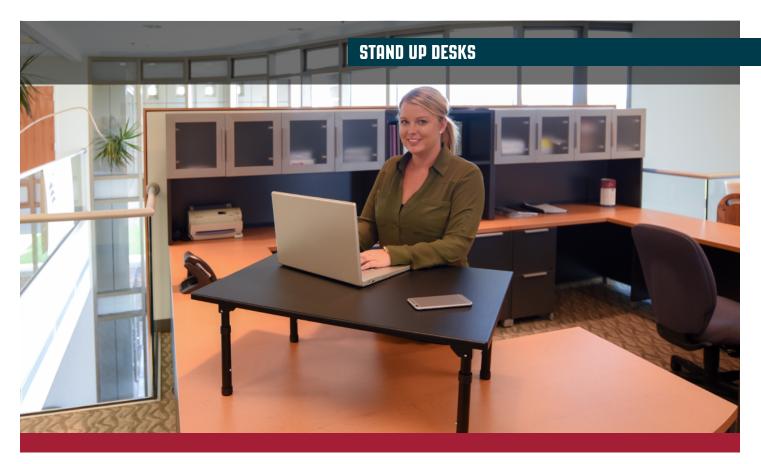

## **32" STANDING DESKTOP DESK WITH FOLDABLE LEGS**

The new 32" Standing Desktop Desk with Foldable Legs is Luxor's latest and most versatile desktop converter. With four fully collapsible legs and a discreet carrying handle, users can effortlessly convert their existing desk to a stand up desk and then have the option to store it for later use. This standing workstation requires no assembly and is height adjustable in 1" increments. Adding to its convenience, the flat 32" x 23.5" work surface provides ample space for monitors, keyboards, and laptops. Use the STAND-SD32F in a variety of work environments while enjoying the health benefits of standing.

## STAND-SD32F

- Light weight and adaptable for any flat work surface in offices, homes, dorms, healthcare facilities, hotels, and classrooms
- Four foldable legs allow convenient storage
- 32" W x 23.5" D desktop gives ample room for monitor, keyboard, laptop, and other desk necessities
- Steel carrying handle under desktop provides easy mobility
- Holds up to 75 lbs. of evenly distributed weight
- Push buttons adjust height in 1" increments
- No assembly required