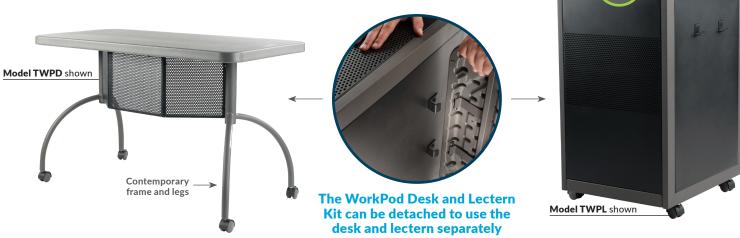

## Teacher's WorkPod | TWP, TWPD, TWPL Metal bookstop **NEW FOR Extra underside** 2020 framing for added support **Beautiful Blow** Molded Table Top • Lectern has a height Model TWP shown adjustable reading surface • Store supplies in the locking storage cabinet with adjustable height shelves Desk can be mounted on • Wire management grommets either side of on Lectern cabinet allow for the Lectern use of technology equipment Hooks can • Desktop is made from Built-in also be used to 6 double wheel Perforated heavy-duty plastic blow hang bookbag hooded, two-inch **Built-in attractive mesh** modesty mold with extra framing caster wheels 3 lock front provides venting to panel for stability underneath prevent overheating • Desk can be mounted on either side of the Lectern • 2"double-wheel hooded Locking storage casters offer an ultra-durable cabinet for and mobile unit security Wire Management Grommet for technology Equipment Model TWPD shown