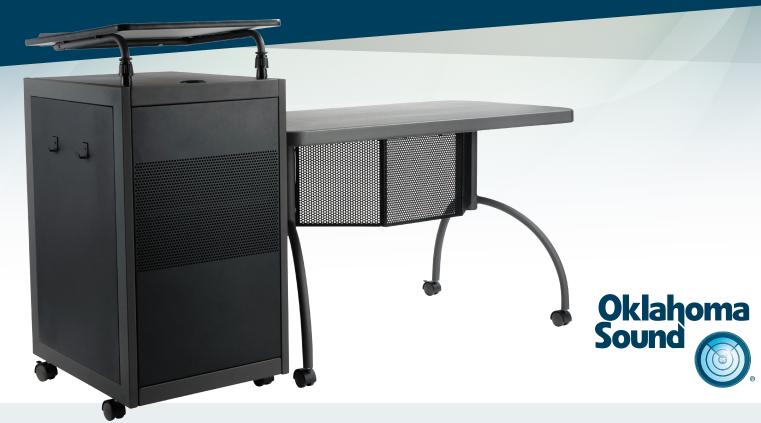

## Teacher's WorkPod | TWP, TWPD, TWPL Metal bookstop **NEW FOR Extra underside** 2020 framing for added support **Beautiful Blow** Molded Table Top • Lectern has a height Model TWP shown adjustable reading surface • Store supplies in the locking storage cabinet with adjustable height shelves Desk can be mounted on • Wire management grommets either side of on Lectern cabinet allow for the Lectern use of technology equipment Hooks can • Desktop is made from Built-in also be used to 6 double wheel Perforated heavy-duty plastic blow hang bookbag hooded, two-inch **Built-in attractive mesh** modesty mold with extra framing caster wheels 3 lock front provides venting to panel for stability underneath prevent overheating • Desk can be mounted on either side of the Lectern • 2"double-wheel hooded Locking storage casters offer an ultra-durable cabinet for and mobile unit security Wire Management Grommet for technology Equipment Model TWPD shown