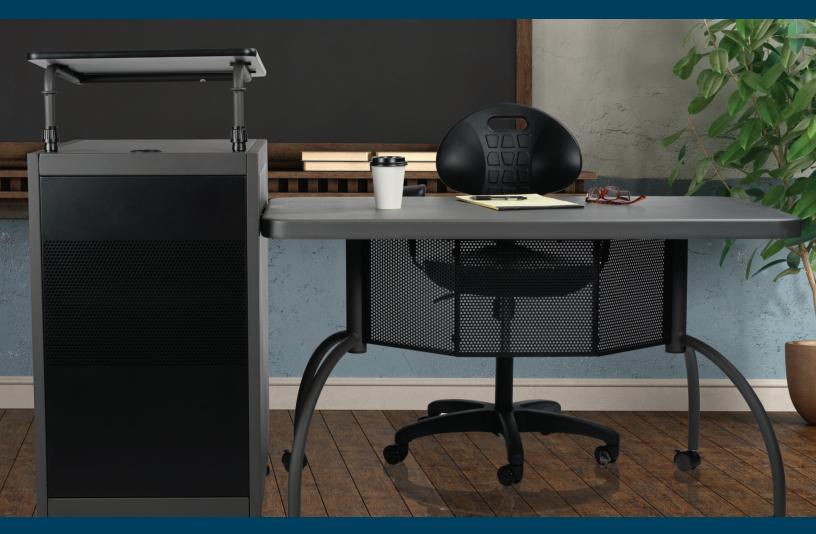

## Teacher's WorkPod | TWP, TWPD, TWPL Metal bookstop **NEW FOR Extra underside** 2020 framing for added support **Beautiful Blow** Molded Table Top • Lectern has a height Model TWP shown adjustable reading surface • Store supplies in the locking storage cabinet with adjustable height shelves Desk can be mounted on • Wire management grommets either side of on Lectern cabinet allow for the Lectern use of technology equipment Hooks can • Desktop is made from Built-in also be used to 6 double wheel Perforated heavy-duty plastic blow hang bookbag hooded, two-inch **Built-in attractive mesh** modesty mold with extra framing caster wheels 3 lock front provides venting to panel for stability underneath prevent overheating • Desk can be mounted on either side of the Lectern • 2"double-wheel hooded Locking storage casters offer an ultra-durable cabinet for and mobile unit security Wire Management Grommet for technology Equipment Model TWPD shown