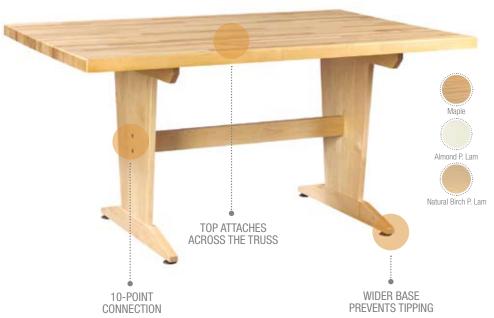

## PLANNING TABLE

## WE MADE IT EVEN STRONGER!

- Connected in Ten Areas
- Only Table With Connection to the Top Truss
- Wider Base: Leg Foot Extended to Prevent Tipping
- Top Attached Directly to the Base (For Ultimate Stability)
- Simple to Assemble

**Top Attaches Across The Truss**