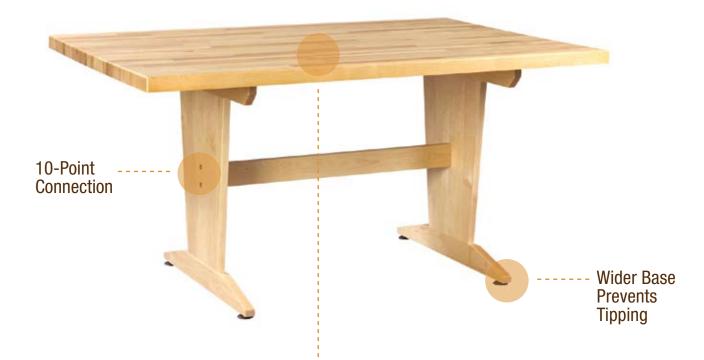

## WE MADE IT EVEN STRONGER!

- Connected in Ten Areas
- Only Table With Connection to the Top Truss
- Wider Base: Leg Foot Extended to Prevent Tipping
- Top Attached Directly to the Base (For Ultimate Stability)
- Simple to Assemble