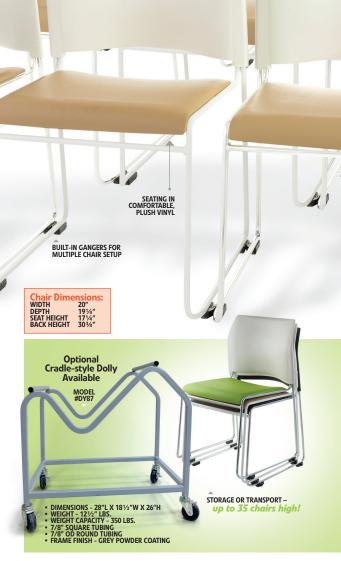

## **The Cafetorium Chair**

The **Series #8700 Cafetorium Chair** from National Public Seating offers a sleek design with clean lines, in a new futuristic look.

Perfect for cafeteria, auditorium, conference and lecture hall seating, this exciting design will dress up your facility, and is robust enough to last and last.

An upholstered, plush vinyl seat provides comfortable, extended period seating and is matched to a modern-styled polypropylene plastic back that provides ergonomic support. Extremely lightweight at just 10 lbs., its 16-gauge frame provides support where you need it and is built to exceed ANSI BIFMA standards. Store or transport up to 35 chairs in the optional **Model #DY87**, cradle-style dolly. Floor protector glides are made of TPU for sensitive floors, and include built-in gangers for multiple chair setup.