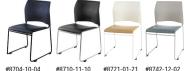

## **The Cafetorium Chair**

The **Series #8700 Cafetorium Chair** from National Public Seating offers a sleek design with clean lines, in a new futuristic look.

Perfect for cafeteria, auditorium, conference and lecture hall seating, this exciting design will dress up your facility, and is robust enough to last and last.

An upholstered, plush vinyl seat provides comfortable, extended period seating and is matched to a modern-styled polypropylene plastic back that provides ergonomic support. Extremely lightweight at just 10 lbs., its 16-gauge frame provides support where you need it and is built to exceed ANSI BIFMA standards. Store or transport up to 35 chairs in the optional **Model #DY87**, cradle-style dolly. Floor protector glides are made of TPU for sensitive floors, and include built-in gangers for multiple chair setup.

4 IN-STOCK CHOICES

 $\bigoplus$ 

#8/04-10-04 #8/10-11-10 #8/21-01-21 #8/42

Customize your Cafetorium Chair with a **Rainbow of Color Options** & Combinations!

MODEL #8710-11-10 SHOWN

800.261.4112 | www.nationalpublicseating.com