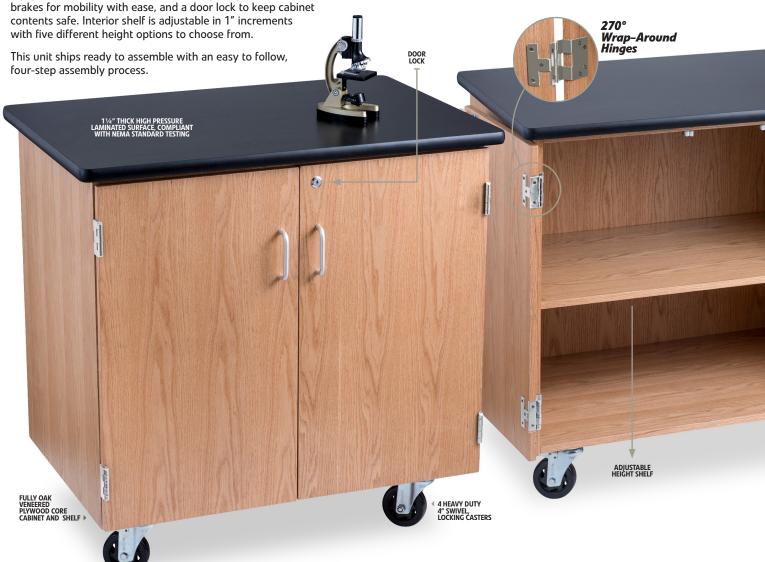

## Introducing... Mobile Science Cabinets MODEL #MSC2436

The new NPS® Mobile Science Storage Cabinet is an important addition to our science lab offering. It functions as a workstation, mobile storage cabinet and as a demonstration table. The NPS® cabinet features a fully oak veneered interior and exterior and is constructed with a resilient plywood core. Our heavy duty Cobra wraparound hinges support the doors for use under extreme circumstances and enable them to be opened 270°. The cabinet is outfitted with a high pressure laminated tabletop which is compliant with NEMA standard testing, making this NPS® mobile science storage cabinet the #1 choice for every science lab requiring strong and durable equipment. It also comes with four heavy-duty swivel casters with