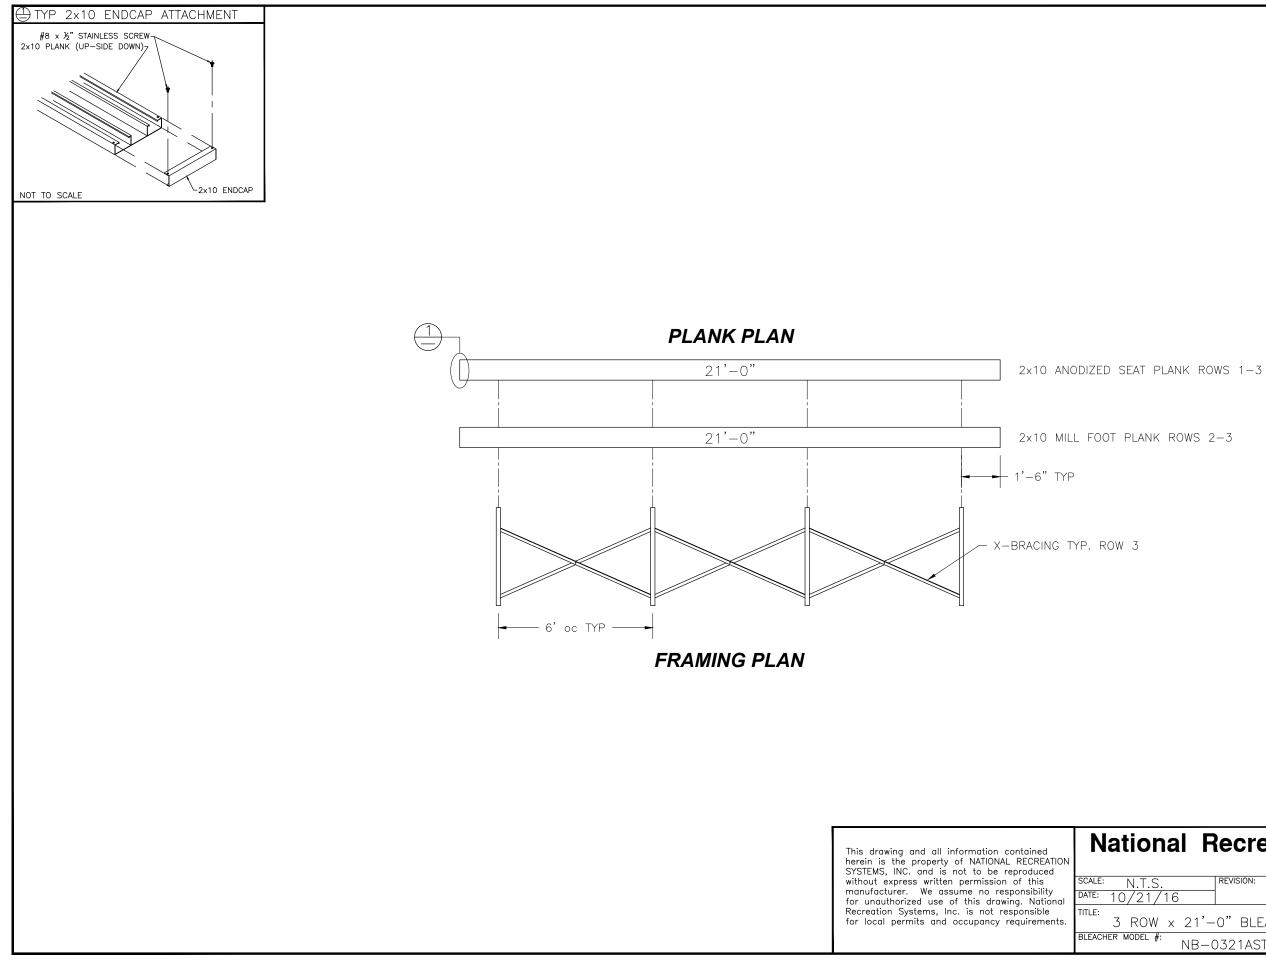

| S.       | REVISION:         |    | IMP             |      |
|----------|-------------------|----|-----------------|------|
| /16      |                   |    |                 |      |
| W x 21'- | O" BLEACHER PLANK | 38 | FRAMING PLAN    |      |
| #: NB-0  | )321ASTD          |    | DRAWING NUMBER: | PF.1 |
|          |                   |    |                 |      |