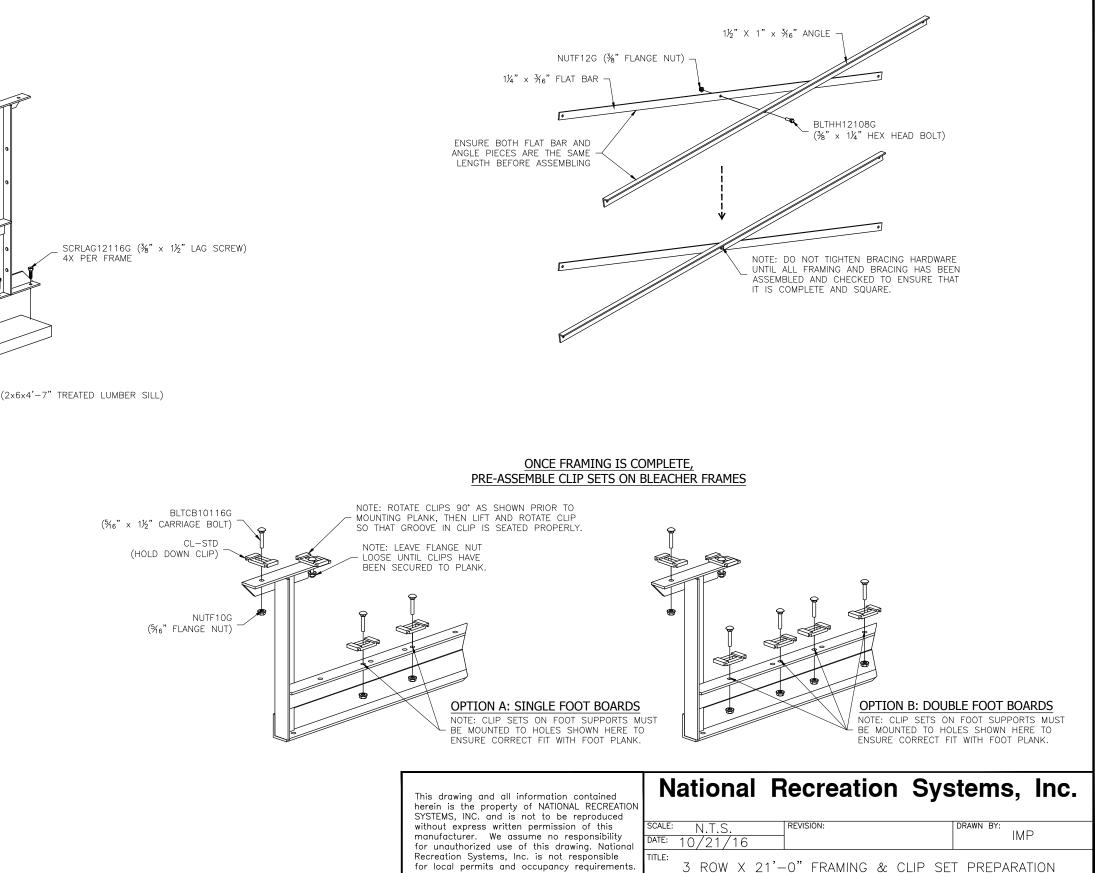

### PRE-ASSEMBLE X-BRACE PAIR(S)

BLEACHER MODEL

| W  | Х | 21'-0" | FRAMING | & | CLIP | SE | T PREPARATION   |      |
|----|---|--------|---------|---|------|----|-----------------|------|
| #: |   | NB-032 | 1ASTD   |   |      |    | DRAWING NUMBER: | BA.1 |