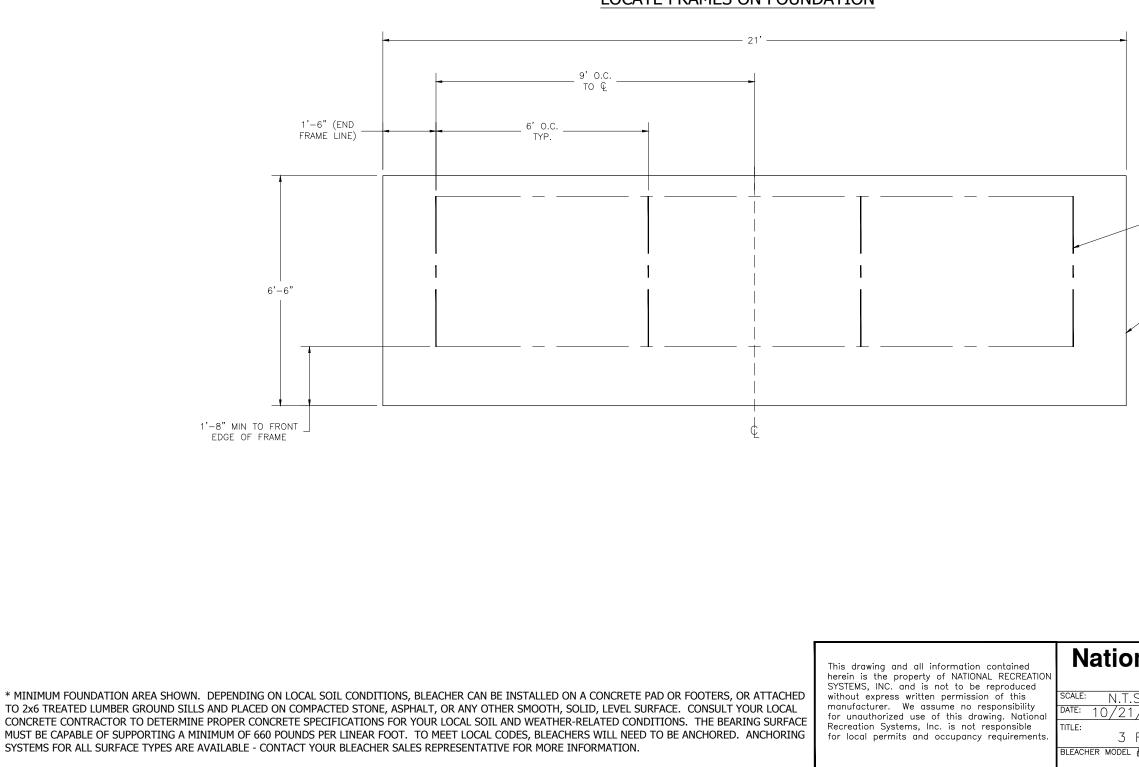

| ſ |  |
|---|--|
|   |  |
|   |  |
|   |  |
|   |  |
|   |  |

| nal       | Recr      | eation   | Sys   | stems,           | Inc. |
|-----------|-----------|----------|-------|------------------|------|
| S.<br>/16 | REVISION: |          |       | drawn by:<br>IMF | C    |
| ROW x     | 21'-0"    | BLEACHER | FOUND | ATION PLAN       |      |
| #: NB     | -0321AS   | STD      |       | DRAWING NUMBER   | FP.1 |
|           |           |          |       |                  |      |

- OUTSIDE EDGE OF FOUNDATION

- TYP. CENTERLINE OF FRAME