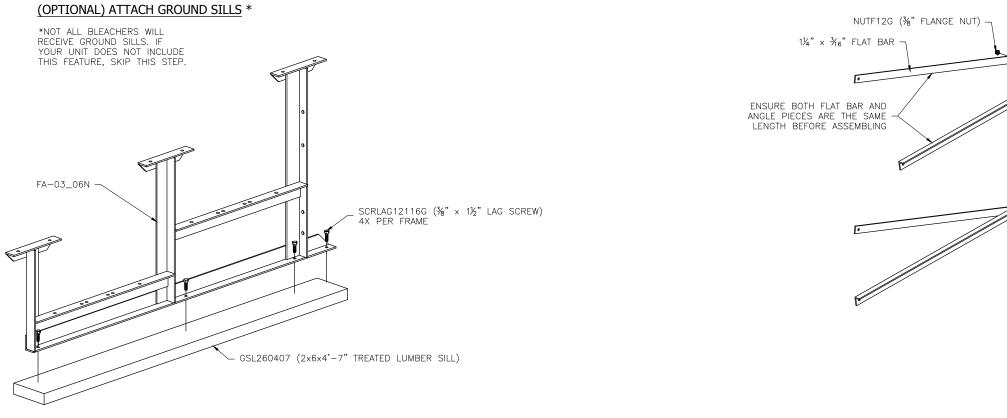

### PRE-ASSEMBLE X-BRACE PAIR(S)

BLEACHER MODEL

| W  | Х | 21'-0" | FRAMING | & | CLIP | SE | T PREPARATION   |      |
|----|---|--------|---------|---|------|----|-----------------|------|
| #: |   | NB-032 | 1ASTD   |   |      |    | DRAWING NUMBER: | BA.1 |