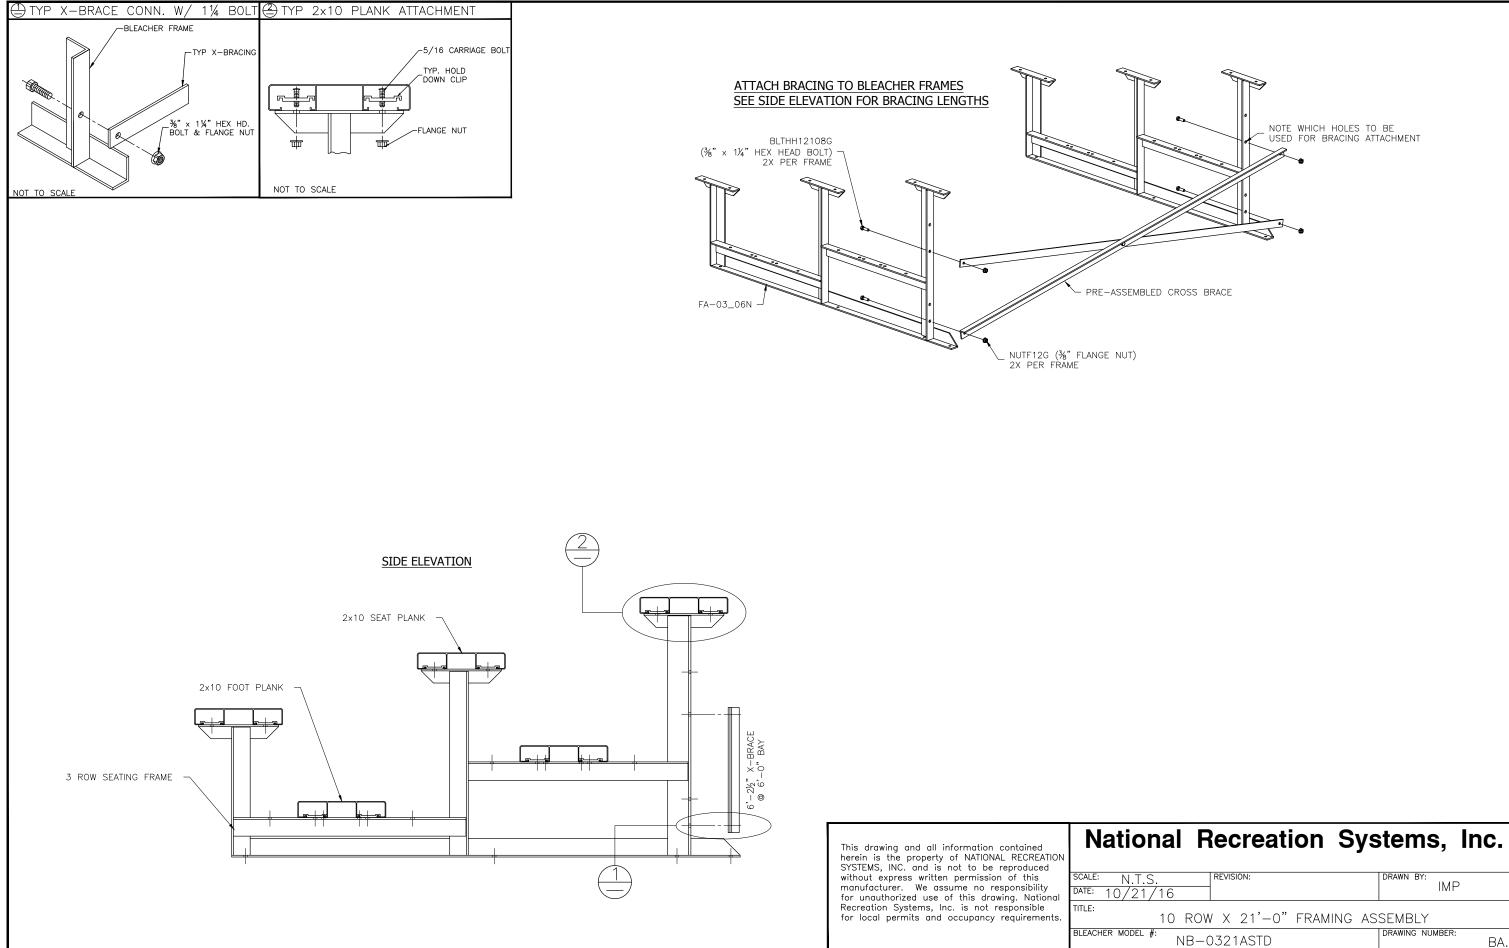

| S.                                      | REVISION:            | DRAWN BY:       |
|-----------------------------------------|----------------------|-----------------|
| /16                                     |                      | IMP             |
| / 10                                    |                      |                 |
|                                         |                      |                 |
| 10 ROV                                  | / X 21'-O" FRAMING A | SSEMBLY         |
| 10 1101                                 |                      |                 |
| #: ,,,,,,,,,,,,,,,,,,,,,,,,,,,,,,,,,,,, | 070110TD             | DRAWING NUMBER: |
| NH = (                                  | 1.321ASTD            | I RA 1          |