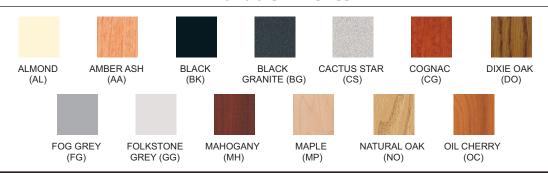

**EDGE FINISHES:** Almond (AL), Amber Ash (AA), Black (BK), Brown (BN), Dixie Oak (DO), Fog Grey (FG) Folkstone Grey (GG), Mahogany (MH), Maple (MP), Natural Oak (NO), Oiled Cherry (OC)

**FRAME FINISHES:** Almond (AL), Black (BK), Brown (BN), Textured Black (TBK), Textured Brown (TBN) Folkstone Grey (GG), Navy Blue (NB)

## **Available Finishes**