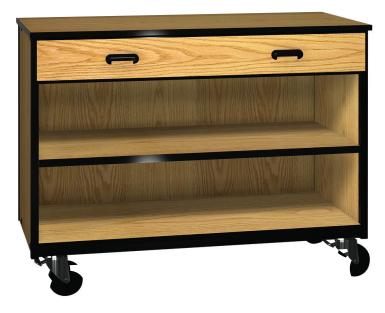

## **Open - Low Storage Drawer with Shelf**

Our combination low storage cabinets provides for the storage you need. With one full width drawer and an adjustable shelf you have the flexibility to meet your needs. At 36" in overall height the top is ideal for the extra work or counter space. This along with our steel frame makes this a durable mobile storage solution.

| Model # | Product Size<br>(W x D x H) | Ship Weight (lbs.) | Retail Price |
|---------|-----------------------------|--------------------|--------------|
| 1019-0  | 48" x 22-1/4" x 35-5/8"     | 260                | \$ 1,896.00  |