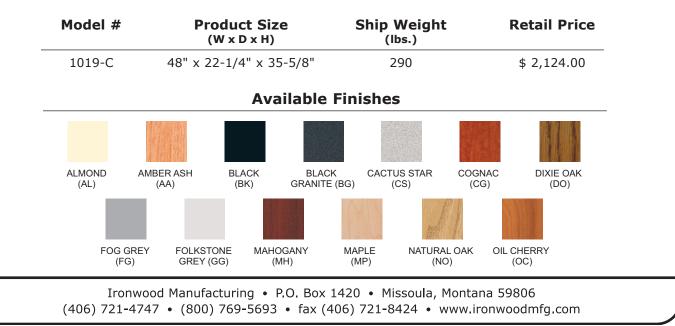

0117

**EDGE FINISHES:** Almond (AL), Amber Ash (AA), Black (BK), Brown (BN), Dixie Oak (DO), Fog Grey (FG) Folkstone Grey (GG), Mahogany (MH), Maple (MP), Natural Oak (NO), Oiled Cherry (OC)

**FRAME FINISHES:** Almond (AL), Black (BK), Brown (BN), Textured Black (TBK), Textured Brown (TBN) Folkstone Grey (GG), Navy Blue (NB)