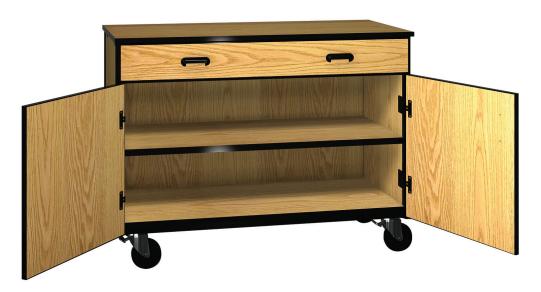

## MOBILE 1000 SERIES

**1019-C** Closed - Low Storage

Drawer with Shelf

Our combination low storage cabinets provides for the storage you need. With one full width drawer and an adjustable shelf you have the flexibility to meet your needs. At 36" in overall height the top is ideal for the extra work or counter space. The doors keep everything looking tidy. This along with our steel frame makes this a durable mobile storage solution.