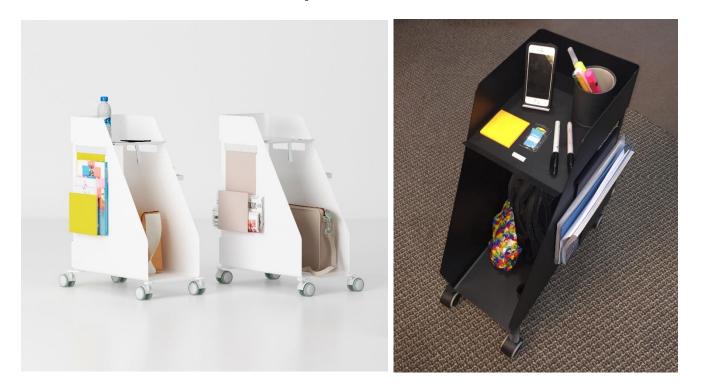

## STORE Workspace & Collaborative Carts

## **Specifications & Finishes**

| Model       | H x W x D                   | Shipping<br>Weight | Product Description                                                                                                          | Color / Finishes                                                                                                                                          |
|-------------|-----------------------------|--------------------|------------------------------------------------------------------------------------------------------------------------------|-----------------------------------------------------------------------------------------------------------------------------------------------------------|
| STORE-CST   | 25 3/4" X 12 1/2" X 21 1/2" | 30 lbs.            | Painted steel workspace<br>utility cart with one fixed<br>shelf, a strap handle and<br>color coordinated locking<br>casters. | Textured White with Light Grey<br>strap or Textured Black Ral 9011<br>with Anthracite Grey strap or<br>Textured Forge Grey with<br>Anthracite Grey strap. |
| STORE MAG   | 11 7/8″ x 7 1/8″ x 1 9/16″  | 4 lbs.             | Optional magazine shelf<br>to hang on either side.                                                                           | Textured White, Textured Black<br>Ral 9011, Textured Forge Grey,<br>Matte Grey Beige Ral 1019 or<br>Mustard Gloss Ral 1012.                               |
| STORE SHELF | 4 9/16" x 7 3/16" x 4 1/2"  | 2 lbs.             | Optional side shelf to hang on either side of unit.                                                                          | Textured White, Textured Black<br>Ral 9011, Textured Forge Grey,<br>Matte Grey Beige Ral 1019 or<br>Mustard Gloss Ral 1012.                               |