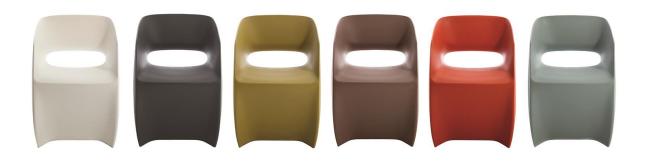

## **Specifications & Finishes**

| Model   | H x W x D                                           | Shipping<br>Weight | Product Description                                                                                 | Color / Finishes                                                         |
|---------|-----------------------------------------------------|--------------------|-----------------------------------------------------------------------------------------------------|--------------------------------------------------------------------------|
| OMB-10  | 29 1/2" x 22 7/16" x 21 1/4"<br>Seat height 16 1/2" | 25 lbs.            | Polyethylene armchair for<br>indoor or outdoor use,<br>100% recyclable. Can be                      | White Ral 9003,<br>Gray Ral 7022,<br>Pistachio Ral 1027,                 |
|         |                                                     |                    | provided with plug that<br>allows you to fill unit with<br>pea gravel for outdoor use.              | Red Ral 2002,<br>Light Blue Pantone<br>P.628 U, Brown<br>Pantone P.408 U |
| FLO-011 | N/A                                                 |                    | Plug for OMB-10 for use<br>when filling OMB-10 with<br>pea gravel. (Must be<br>ordered separately.) |                                                                          |