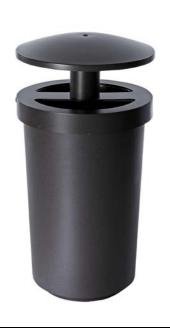

## MECORA Waste & Recycling Receptacles

## Specifications & Finishes

| Model     | HxWxD                    | Shipping<br>Weight | Product Description                                                                                                                                                                                                                                                                       | Color /<br>Finishes |
|-----------|--------------------------|--------------------|-------------------------------------------------------------------------------------------------------------------------------------------------------------------------------------------------------------------------------------------------------------------------------------------|---------------------|
| MECORA-50 | 33 7/16" x 21 1/2" round | 78 lbs.            | Textured steel waste receptacle with one internal compartment and two top openings. Tapered shape with bag rings. Raised weather cover. Locking hinged top for easy removal and changing of bag. Round base must be secured to the ground. Capacity 31.7 gallons.                         | Textured Bronze     |
| MECORA-90 | 33 7/16" x 21 1/2" round | 78 lbs.            | Textured steel waste receptacle with one internal compartment and two top openings. Tapered shape with bag rings. Raised weather cover with integrated ashtray. Locking hinged top for easy removal and changing of bag. Round base must be secured to the ground. Capacity 31.7 gallons. | Textured Bronze     |