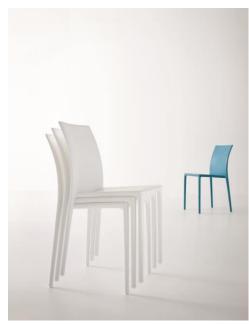

## LUCIDO Outdoor Chairs

## **Specifications & Finishes**

| Model  | HxWxD                          | Shipping<br>Weight | Product Description                                                                                                                              | Color / Finishes             |
|--------|--------------------------------|--------------------|--------------------------------------------------------------------------------------------------------------------------------------------------|------------------------------|
| LUCIDO | 32 5/16" x 18 1/4" x 19 11/16" | 42 lbs.            | Techno polymer chair with co-injected metal frame. Stackable 5 units high. Ships assembled. Designed for outdoor use. Sold in cartons of 4 only. | White, Dark Grey<br>and Teal |

LUCIDO chairs have been BIFMA certified with a weight rating of 252 pounds.

Also available in Beige, Red, Dark Blue, Black, Dark Brown, Pearl Grey, Green, Orange, Mustard, Light Brown or Pink as special order.