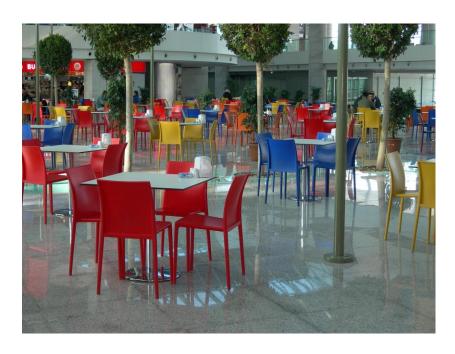

## LUCIDO Outdoor Chairs

## **Specifications & Finishes**

| Model  | HxWxD                          | Shipping<br>Weight | Product Description                                                                                                                              | Color / Finishes             |
|--------|--------------------------------|--------------------|--------------------------------------------------------------------------------------------------------------------------------------------------|------------------------------|
| LUCIDO | 32 5/16" x 18 1/4" x 19 11/16" | 42 lbs.            | Techno polymer chair with co-injected metal frame. Stackable 5 units high. Ships assembled. Designed for outdoor use. Sold in cartons of 4 only. | White, Dark Grey<br>and Teal |

LUCIDO chairs have been BIFMA certified with a weight rating of 252 pounds.

Also available in Beige, Red, Dark Blue, Black, Dark Brown, Pearl Grey, Green, Orange, Mustard, Light Brown or Pink as special order.