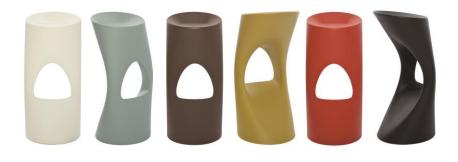

## **Specifications & Finishes**

| Model   | H x W x D                       | Shipping<br>Weight | Product Description                                                                       | Color / Finishes                                       |
|---------|---------------------------------|--------------------|-------------------------------------------------------------------------------------------|--------------------------------------------------------|
| FLOD    | 33 1/16" x 14 15/16" x 16 5/16" | 13 lbs.            | Polyethelyne barstool with integrated footrest. Indoor and outdoor use - 100% recyclable. | White, Grey,<br>Pistachio, Red,<br>Light Blue or Brown |
| FLO-011 |                                 |                    | Plug for Flod unit to be used when filling unit with pea gravel.                          |                                                        |