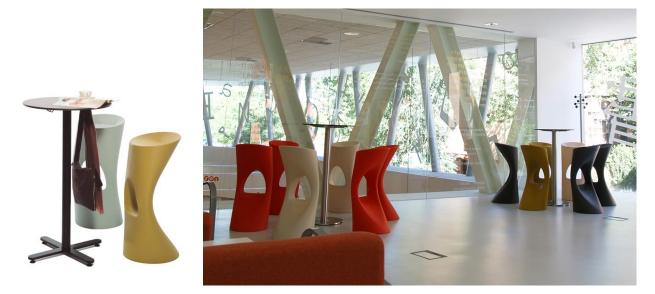

## **Specifications & Finishes**

| Model   | H x W x D                       | Shipping<br>Weight | Product Description                                                                       | Color / Finishes                                       |
|---------|---------------------------------|--------------------|-------------------------------------------------------------------------------------------|--------------------------------------------------------|
| FLOD    | 33 1/16" x 14 15/16" x 16 5/16" | 13 lbs.            | Polyethelyne barstool with integrated footrest. Indoor and outdoor use - 100% recyclable. | White, Grey,<br>Pistachio, Red,<br>Light Blue or Brown |
| FLO-011 |                                 |                    | Plug for Flod unit to be used when filling unit with pea gravel.                          |                                                        |