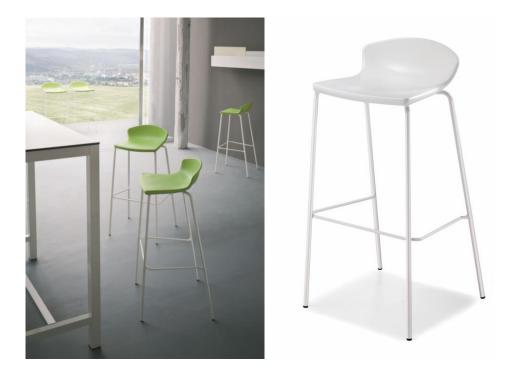

## CALMA Outdoor Stools

## **Specifications & Finishes**

| Model | H x W x D                     | Shipping<br>Weight | Product Description                                                                                                                                                                   | Color /<br>Finishes                                 |
|-------|-------------------------------|--------------------|---------------------------------------------------------------------------------------------------------------------------------------------------------------------------------------|-----------------------------------------------------|
| CALMA | 30 5/16" x 14 1/2" x 14 3/16" | 44 lbs.            | Stool with techno polymer<br>seat with painted frame.<br>Stackable 5 high for<br>storage. Suitable for indoor<br>and outdoor use. Assembly<br>required. Sold in cartons of<br>4 only. | Frame in White,<br>seat in Black,<br>White or Green |

CALMA stools have been BIFMA certified with a weight rating of 252 pounds.

Also available in Beige, Red, Dark Blue, Pearl Grey, Orange and Pink as special order.