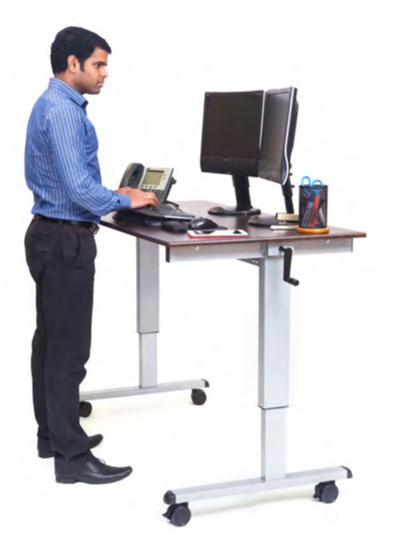

## 60" Crank Adjustable Stand Up Desk

With the innovative sit to stand adjustable crank desk, it's easy to achieve long lasting health benefits like burning more daily calories, boosting productivity, improving posture and reducing risk of heart problems. The crank allows for effortless adjustment from sitting to standing. Perfect for desktop, laptop or tablet computing. Mobile and adjustable to meet your everyday needs. Model and props shown are not included.

- 59"W x 29½"D Height adjusts between 29"-42¾"H
- Durable steel frame with powder coat paint finish
- Easy to maneuver with four 3" furniture grade casters with 2 locking brakes
- Includes all hardware and tools required for assembly