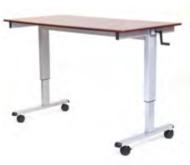

- 59"W x 29½"D Height adjusts between 29"-42¾"H
- Durable steel frame with powder coat paint finish
- Easy to maneuver with four 3" furniture grade casters with 2 locking brakes
- Includes all hardware and tools required for assembly

## STANDUP-CF60-DW

59" W x 29½" D x 29-42¾" H Weight: 98 lbs.