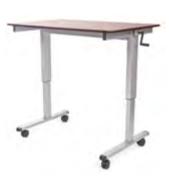

## 48" Crank Adjustable Stand Up Desk

With the innovative sit to stand adjustable crank desk, it's easy to achieve long lasting health benefits like burning more daily calories, boosting productivity, improving posture and reducing risk of heart problems. The crank allows for effortless adjustment from sitting to standing. Perfect for desktop, laptop or tablet computing. Mobile and adjustable to meet your everyday needs. Model and props shown are not included.

- 47<sup>1</sup>/<sub>4</sub>"W x 29<sup>1</sup>/<sub>2</sub>"D Height adjusts between 29"-42<sup>3</sup>/<sub>4</sub>"H
- Durable steel frame with powder coat paint finish
- Easy to maneuver with four 3" furniture grade casters with 2 locking brakes
- Includes all hardware and tools required for assembly