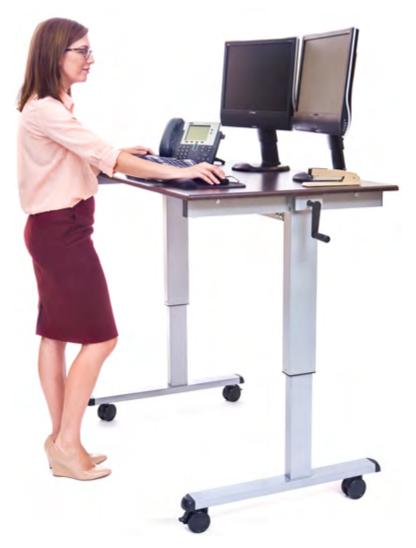

## 48" Crank Adjustable Stand Up Desk

With the innovative sit to stand adjustable crank desk, it's easy to achieve long lasting health benefits like burning more daily calories, boosting productivity, improving posture and reducing risk of heart problems. The crank allows for effortless adjustment from sitting to standing. Perfect for desktop, laptop or tablet computing. Mobile and adjustable to meet your everyday needs. Model and props shown are not included.

- 47<sup>1</sup>/<sub>4</sub>"W x 29<sup>1</sup>/<sub>2</sub>"D Height adjusts between 29"-42<sup>3</sup>/<sub>4</sub>"H
- Durable steel frame with powder coat paint finish
- Easy to maneuver with four 3" furniture grade casters with 2 locking brakes
- Includes all hardware and tools required for assembly