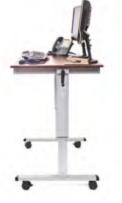

## 48" Crank Adjustable Stand Up Desk

With the innovative sit to stand adjustable crank desk, it's easy to achieve long lasting health benefits like burning more daily calories, boosting productivity, improving posture and reducing risk of heart problems. The crank allows for effortless adjustment from sitting to standing. Perfect for desktop, laptop or tablet computing. Mobile and adjustable to meet your everyday needs. Model and props shown are not included.

- 47<sup>1</sup>/<sub>4</sub>"W x 29<sup>1</sup>/<sub>2</sub>"D Height adjusts between 29"-42<sup>3</sup>/<sub>4</sub>"H
- Durable steel frame with powder coat paint finish
- Easy to maneuver with four 3" furniture grade casters with 2 locking brakes
- Includes all hardware and tools required for assembly