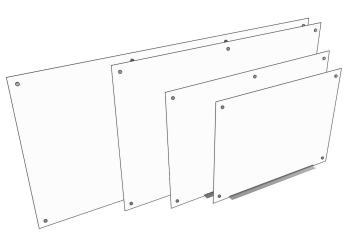

96" x 48" Glass thickness: 13/64" (5mm)

72" x 48" Glass thickness: 5/32" (4mm)

60" x 40" Glass thickness: 5/32" (4mm) **48" x 36"** Glass thickness: 5/32" (4mm)

2245 Delany Road, Waukegan, IL 60087 800-323-4656 | Fax 847-244-1818 | www.LuxorFurn.com