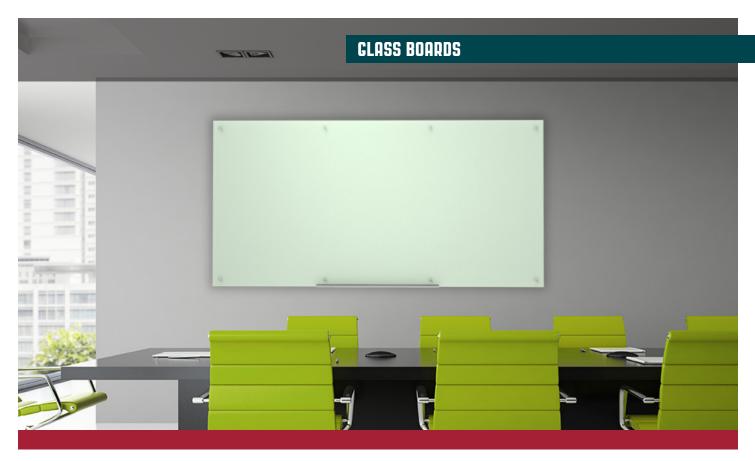

## WALL-MOUNTED MAGNETIC GLASS MARKER BOARDS WCB4836M | WCB6040M | WCB7248M | WCB9648

Luxor's glass dry-erase boards are the perfect solution for collaborative work environments that require durability while presenting a modern appearance. Available in four sizes, these frameless glass boards allow wet/dry-erase markers to glide effortlessly across the surface while their magnetic quality permits papers to be hung directly on the board. Made of sturdy tempered glass, the surface resists stains and ghosting while a marker tray and stainless steel mounting pucks present a contemporary look that's ideal for any office, conference room, training center, or classroom. Luxor's Wall-Mounted Glass Magnetic Marker Boards are easy to install and are packaged with supportive materials that are highly resistant to damage during shipping.

## Features:

- Available in four sizes: 48" x 36", 60" x 40", 72" x 48", 96" x 48"
- Durable tempered glass surface resists stains and ghosting
- Magnetic surface allows for hanging of papers and more
- Includes marker tray, stainless steel mounting pucks, 1 dry erase marker, 1 eraser, and 2 magnets
- Requires rare-earth magnets (not included)
- Meets ISTA 3A Packaging Standards