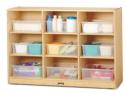

## Jonti-Craft® 9 Tub Large Mobile Unit - with Clear Tubs

Item: 31970JC

MSRP Price: \$467.70

43.5" W x 15" D x 35.5" H Ship Weight: 91 lbs Warranty: Lifetime Fully Assembled Made in United States

|      |     | -         |
|------|-----|-----------|
|      | AL. | Citizen ( |
| 1000 | _   |           |
|      |     |           |

Tub storage with tall openings that are designed for diapering needs or storage of larger items. Each cubbie opening is 13½" wide x 14" deep x 10" high. KYDZSafe® edges. KYDZStrong® construction. KYDZTuff® finish. MAXBracket®. Back options available. Standard bin colors are red, blue, yellow, green or orange. Contact your Jonti-Craft dealer for specific bin colors.