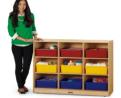

## Jonti-Craft® 9 Tub Large Mobile Unit - with Clear Tubs

Item: 31970JC

MSRP Price: \$467.70

43.5" W x 15" D x 35.5" H Ship Weight: 91 lbs Warranty: Lifetime Fully Assembled Made in United States

|      |     | -         |
|------|-----|-----------|
|      | AL. | Citizen ( |
| 1000 | _   |           |
|      |     |           |

Tub storage with tall openings that are designed for diapering needs or storage of larger items. Each cubbie opening is 13½" wide x 14" deep x 10" high. KYDZSafe® edges. KYDZStrong® construction. KYDZTuff® finish. MAXBracket®. Back options available. Standard bin colors are red, blue, yellow, green or orange. Contact your Jonti-Craft dealer for specific bin colors.