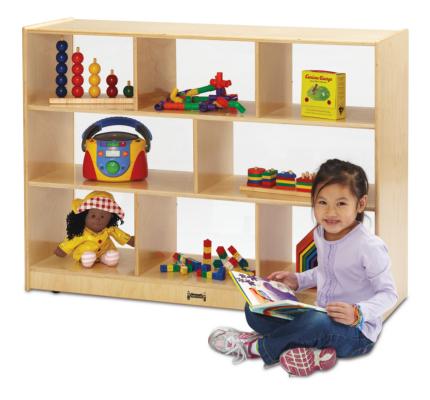

## Jonti-Craft® Super-Sized Single Mobile Storage Unit - Plexi Back

Get maximum storage space with the Super-Sized Mobile Storage Unit. With a see-thru, acrylic back panel, this unit makes it easy to find the materials you need and is the perfect addition to any early learning space. KYDZStrong® construction. KYDZSafe® edges. KYDZTuff® finish. Back options available. MAXBracket®.

More information at:

http://www.jonti-craft.com/Catalog/Detail.asp?Item=2691JCPL

Item: 2691JCPL

MSRP Price: \$481.30

48" W x 15" D x 35.5" H Ship Weight: 94 lbs Warranty: Lifetime Fully Assembled

Made in United States