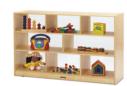

## Jonti-Craft® Super-Sized Single Mobile Storage Unit - Plexi Back

Get maximum storage space with the Super-Sized Mobile Storage Unit. With a see-thru, acrylic back panel, this unit makes it easy to find the materials you need and is the perfect addition to any early learning space. KYDZStrong® construction. KYDZSafe® edges. KYDZTuff® finish. Back options available. MAXBracket®.

More information at:

http://www.jonti-craft.com/Catalog/Detail.asp?Item=2691JCPL

Item: 2691JCPL

MSRP Price: \$481.30

48" W x 15" D x 35.5" H Ship Weight: 94 lbs Warranty: Lifetime Fully Assembled

Made in United States