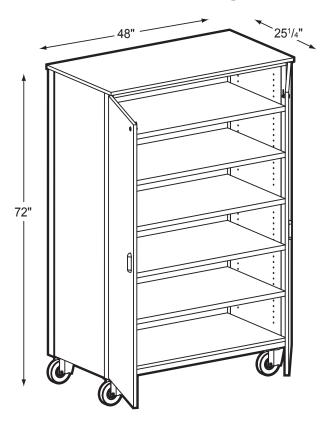

MOBILE 4000 SERIES

## 4041-CL

## Closed-General Storage w/Locks

## **Product Specs**

- Fully welded unitized frame
- 16 ga. tubing
- 10 ga. angle iron
- 18 ga. vertical side support channels
- 18 ga. J channel for lower edge of back
- 3/16" caster mounting plates
- 5" casters (2 locking)
- 5mm steel shelf supports
- 5 knuckle hinges w/hospital tips

- Triple bar magnetic catch
- Hooded abs plastic four fingered pull
- Five disk cam lock
- ¾" thermal fused laminate
- 1" thermal fused laminate on shelves over 32"
- 3mm PVC edge banding on all semi and exposed edges
- Four adjustable shelves
- One fixed shelf