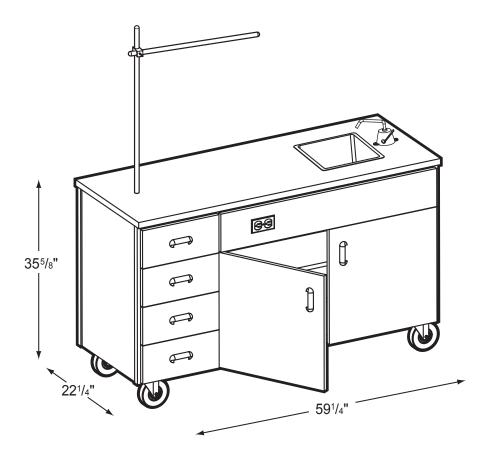

MOBILE 1000 SERIES

## 1094

## **Science Mobile**

## **Product Specs**

- Fully welded unitized frame
- 16 ga. tubing
- 10 ga. angle iron
- 3/16" caster mounting plates
- 5" casters (2 locking)
- 5mm steel shelf supports
- 5 knuckle hinges w/hospital tips
- Triple bar magnetic catch
- Hooded abs plastic four fingered pull
- 100# rated 2/3 extension drawer slide w/lock

- Duplex outlet with 9' pig tail
- Stainless steel sink 9" x 11"
- Rocker pump
- 2 2-1/2 gallon supply and waste jugs
- ¾" thermal fused laminate
- 1" chemical resistant hpl top
- 3mm PVC edge banding on all semi and exposed edges
- Two adjustable shelves
- Four box drawers