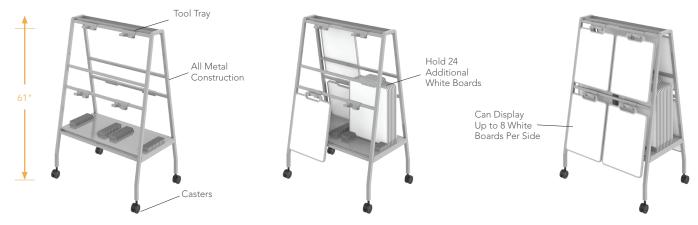

### MULTI-FUNCTIONAL DESIGN

The Echo Easel is designed to work in any classroom setting as well as other learning environments. It can carry up to 40 individual white boards allowing this single unit to function as a transportation and display system. All metal construction insures years of continued use.

#### EASY TO USE DISPLAY HOOKS

The Echo Mobile Easel has 4 convenient hooks on each side of the unit. Each hook can hold two personal white boards allowing multiple students work to be displayed at a time. A total of 8 white boards can displayed and transported easily while keeping them securely in place. An additional 24 white boards can be docked and stored for easy transportation and access in the center of the Easel.

### **CONVENIENT STORAGE FOR TOOLS**

The top of the Echo Easel has an easy access tool tray for extra markers and erasers. These tools are secure and in place while the easel is being moved across the room or across the school. The tool tray has plenty of room for markers, erasers, magnets and any other accessory that you might need.

OVERALL DIMENSIONS
- 40" Wide x 61" Tall x 27" Deep