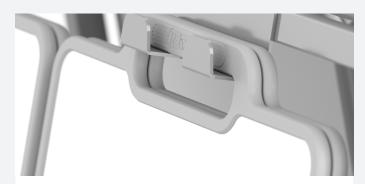

#### EASY TO USE DISPLAY HOOKS

The Echo Mobile Easel has 4 convenient hooks on each side of the unit. Each hook can hold two personal white boards allowing multiple students work to be displayed at a time. A total of 8 white boards can displayed and transported easily while keeping them securely in place. An additional 24 white boards can be docked and stored for easy transportation and access in the center of the Easel.