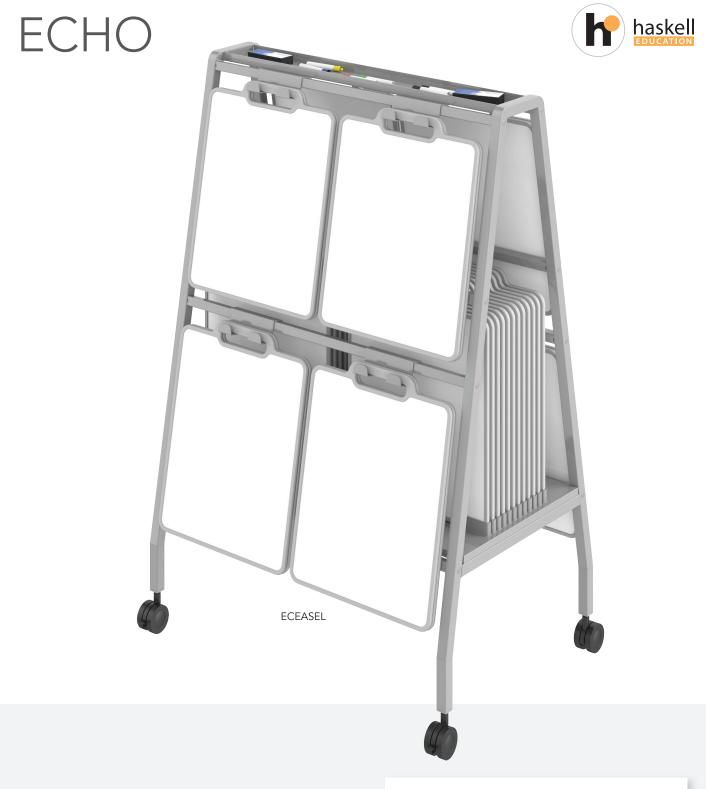

# EASEL FOR WHITE BOARDS

The Echo Series Easel was designed to support analog learning in the classroom where collaboration and ideation are critical. Analog tools support multiple learning styles and the Echo Personal White Board system is the perfect solution for both individual and group work activities.

### MULTI-FUNCTIONAL DESIGN

The Echo Easel is designed to work in any classroom setting as well as other learning environments. It can carry up to 40 individual white boards allowing this single unit to function as a transportation and display system. All metal construction insures years of continued use.

#### EASY TO USE DISPLAY HOOKS

The Echo Mobile Easel has 4 convenient hooks on each side of the unit. Each hook can hold two personal white boards allowing multiple students work to be displayed at a time. A total of 8 white boards can displayed and transported easily while keeping them securely in place. An additional 24 white boards can be docked and stored for easy transportation and access in the center of the Easel.

### **CONVENIENT STORAGE FOR TOOLS**

The top of the Echo Easel has an easy access tool tray for extra markers and erasers. These tools are secure and in place while the easel is being moved across the room or across the school. The tool tray has plenty of room for markers, erasers, magnets and any other accessory that you might need.