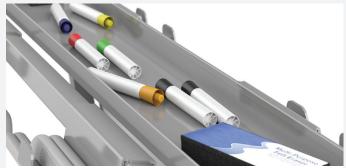

### **CONVENIENT STORAGE FOR TOOLS**

The top of the Echo Easel has an easy access tool tray for extra markers and erasers. These tools are secure and in place while the easel is being moved across the room or across the school. The tool tray has plenty of room for markers, erasers, magnets and any other accessory that you might need.