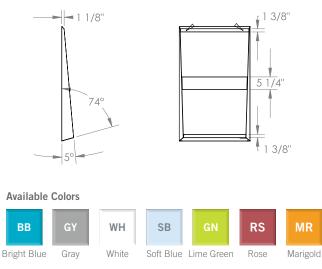

## Size and Color Availability

| Item No.            | Description          | Wedge Color |  |
|---------------------|----------------------|-------------|--|
| Half Size 24" x 30" |                      |             |  |
| LW2430BB            | LINK Wedge 24" × 30" |             |  |
| LW2430GY            | LINK Wedge 24" × 30" |             |  |
| LW2430WH            | LINK Wedge 24" × 30" | $\bigcirc$  |  |
| LW2430SB            | LINK Wedge 24" × 30" |             |  |
| LW2430GN            | LINK Wedge 24" × 30" |             |  |
| LW2430RS            | LINK Wedge 24" × 30" |             |  |
| LW2430MR            | LINK Wedge 24" × 30" |             |  |

| Full Size 48" × | 30"                  |         |
|-----------------|----------------------|---------|
| LW4830BB        | LINK Wedge 48" × 30" |         |
| LW4830GY        | LINK Wedge 48" × 30" |         |
| LW4830WH        | LINK Wedge 48" × 30" | $\circ$ |
| LW4830SB        | LINK Wedge 48" × 30" |         |
| LW4830GN        | LINK Wedge 48" × 30" |         |
| LW4830RS        | LINK Wedge 48" × 30" |         |
| LW4830MR        | LINK Wedge 48" × 30" |         |