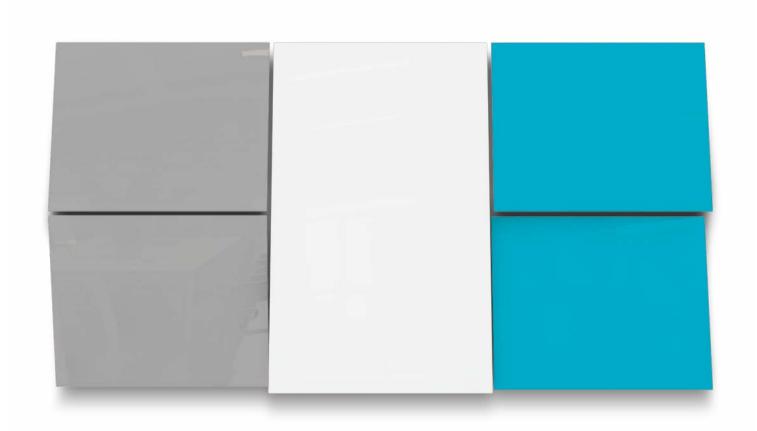

## LINKWEDGE

Conference rooms don't have to be boring; enter LINK Wedge. Designed specifically to be magnetic, ergonomic and configurable. The simple cleat-hanging system makes it easy to configure a design all on your own. Get creative with the layout by using the small and large sizes next to each other to create dynamic and functional artwork. Available in two sizes and seven standard colors. Custom colors also available.

## A Product Designed for Versatility

LINK Wedge can be hung with the angle side or the flat side pointing upwards, giving you even more creative freedom.

The perfectly modular Wedge boards are easy to install with our simple cleat-hanging system and installation guide.