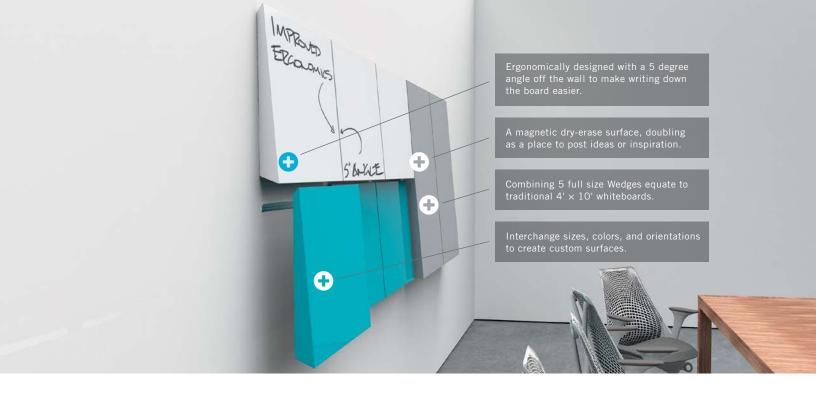

## LINKWEDGE

Conference rooms don't have to be boring; enter LINK Wedge. Designed specifically to be magnetic, ergonomic and configurable. The simple cleat-hanging system makes it easy to configure a design all on your own. Get creative with the layout by using the small and large sizes next to each other to create dynamic and functional artwork. Available in two sizes and seven standard colors. Custom colors also available.

## A Product Designed for Versatility

LINK Wedge can be hung with the angle side or the flat side pointing upwards, giving you even more creative freedom.

The perfectly modular Wedge boards are easy to install with our simple cleat-hanging system and installation guide.