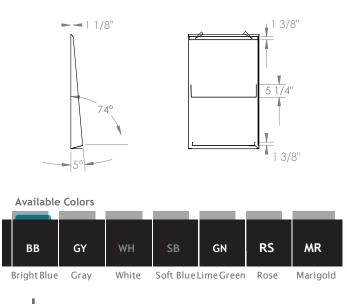

## Size and Color Availability

| Item No.                 | Description          | Wedge Color |
|--------------------------|----------------------|-------------|
| Hal fSiz e 24 " × 30     |                      |             |
| LW2430BB                 | LINK Wedge 24" × 30" |             |
| LW2430GY                 | LINK Wedge 24" × 30" |             |
| LW2430WH                 | LINK Wedge 24" × 30" | $\bigcirc$  |
| LW2430SB                 | LINK Wedge 24" × 30" |             |
| LW2430GN                 | LINK Wedge 24" × 30" |             |
| LW2430RS                 | LINK Wedge 24" × 30" |             |
| LW2430MR                 | LINK Wedge 24" × 30" | •           |
|                          |                      |             |
| Full Size 48" × 3        | 0 "                  |             |
| LW4830BB                 | LINK Wedge 48" × 30" |             |
| LW4830GY                 | LINK Wedge 48" × 30" |             |
| LW4830WH                 | LINK Wedge 48" × 30" | $\bigcirc$  |
| LW4830SB                 | LINK Wedge 48" × 30" |             |
| LW4830GN                 | LINK Wedge 48" × 30" |             |
| LW4830RS                 | LINK Wedge 48" × 30" |             |
| LW4830MR                 | LINK Wedge 48" × 30" | •           |
| *Custom colors available |                      |             |