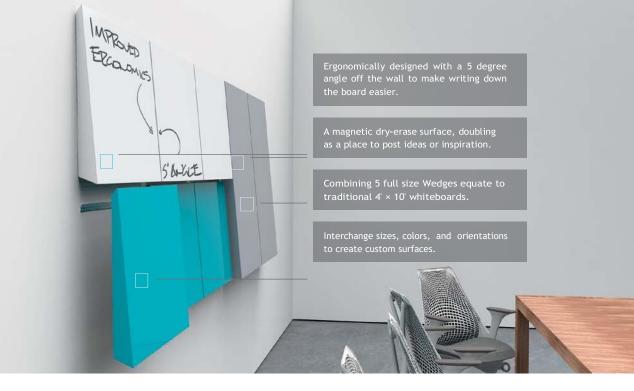

## LINK WEDGE

Conference rooms don't have to be boring; enter LINK Wedge. Designed specifically to be magnetic, ergonomic and configurable. The simple cleat-hanging system makes it easy to configure a design all on your own. Get creative with the layout by using the small and large sizes next to each other to create dynamic and functional artwork. Available in two sizes and seven standard colors. Custom colors also available.

## A Product Designed for Versatility

LINK Wedge can be hung with the angle side or the flat side pointing upwards, giving you even more creative freedom.

The perfectly modular Wedge boards are easy to install with our simple cleat-hanging system and installation guide.