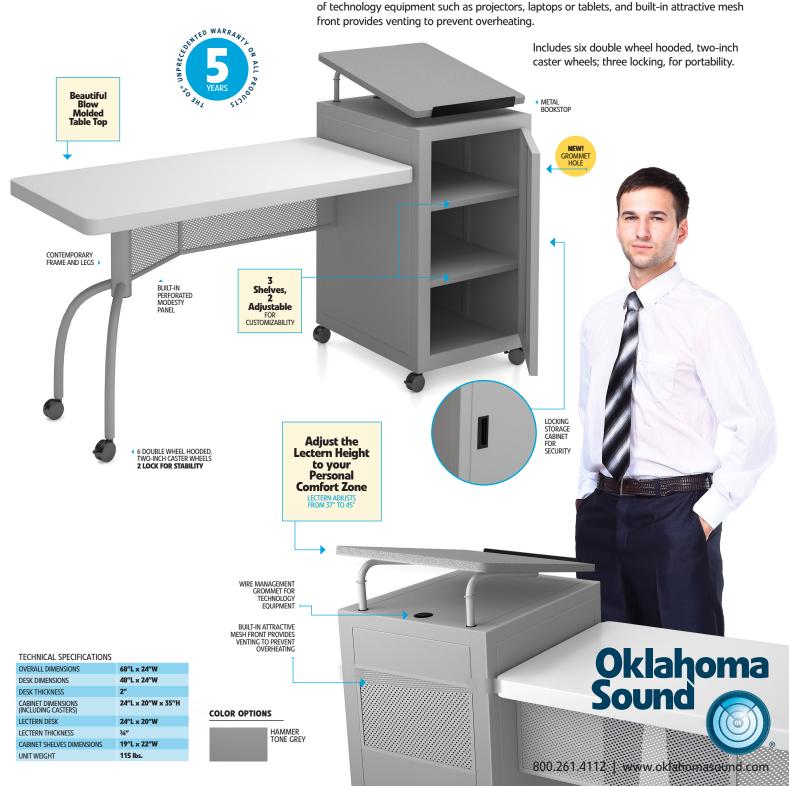

## Edupod MODEL #EDPD

The industry trendsetting **Edupod**<sup>™</sup> is Oklahoma Sound's
newest solution to

21st Century Classroom and

Educational environments.

Incorporating both a lectern and a teacher's desk in one, the Edupod $^{\text{\tiny M}}$  addresses the presentation challenges educators today face. The teacher or presenter can use the Edupod $^{\text{\tiny M}}$  sitting or standing. Incorporating an attractive hammer tone grey steel cabinet with locking storage & adjustable height shelves, the Edupod $^{\text{\tiny M}}$  Lectern cabinet connects to a gorgeous lightweight plastic blowmolded desktop in matching grey, mounted on a contemporary frame and leg system with modesty panel.

Preset the adjustable-height grey lectern top with metal bookstop to your personal comfort zone and height requirements. Wire management grommets on Lectern cabinet allow for use of technology equipment such as projectors, laptops or tablets, and built-in attractive mesh front provides venting to prevent overheating.