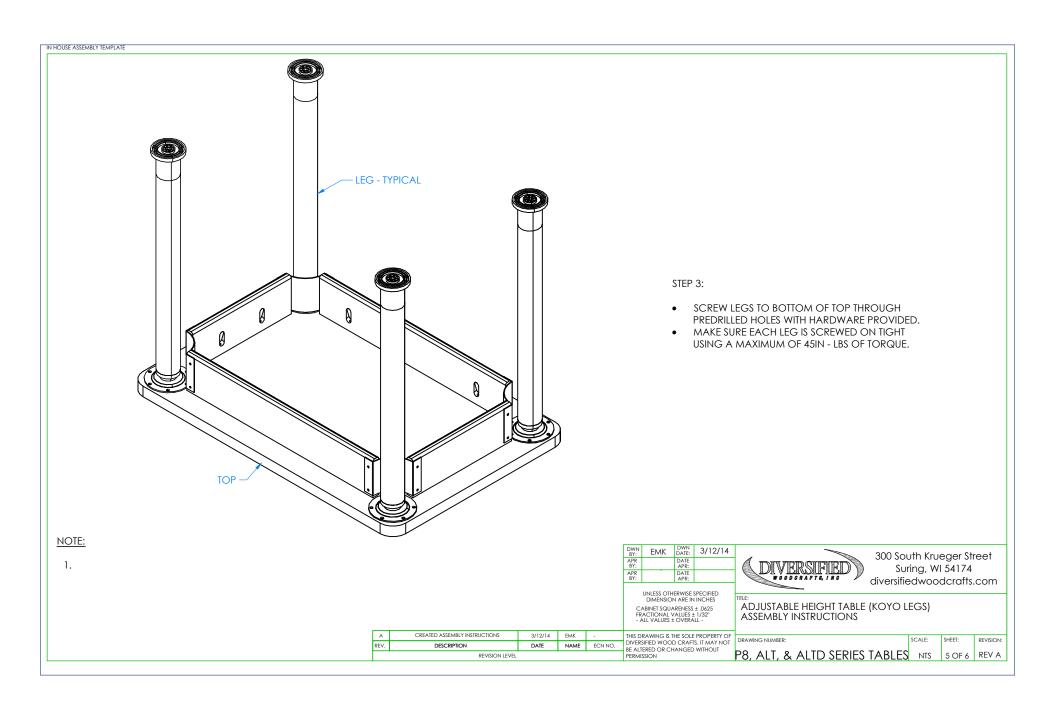

## NOTE:

- 1. P8 SERIES TABLES TOPS ARE EITHER PLAM, CHEMGUARD, OR PHENOLIC.
- 2. ALT SERIES TABLES TOPS ARE ONLY 1 1/4" PLAM.
- 3. ALTD SERIES TABLES TOPS ARE ONLY 3/4" PLAM.

| DWN<br>BY: | EMK | DWN<br>DATE: | 3/12/14 |
|------------|-----|--------------|---------|
| APR<br>BY: |     | DATE<br>APR: |         |
| APR<br>BY: |     | DATE<br>APR: |         |