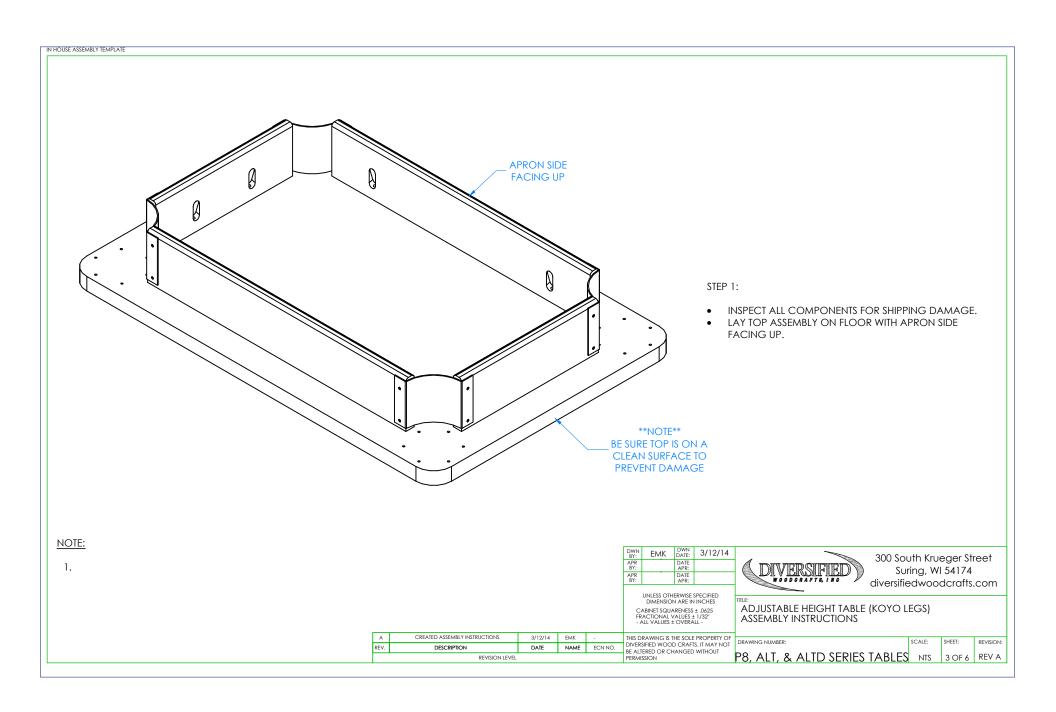

S ARE ONLY 3/4" PLAM.

| DWN<br>BY: | EMK | DWN<br>DATE: | 3/12/14 |
|------------|-----|--------------|---------|
| APR<br>BY: |     | DATE<br>APR: |         |
| APR<br>BY: |     | DATE<br>APR: |         |

UNLESS OTHERWISE SPECIFIED DIMENSION ARE IN INCHES CABINET SQUARENESS ± .0625 FRACTIONAL VALUES ± 1/32" - ALL VALUES ± OVERALL -

| DIVERSIFIED     |
|-----------------|
| WOODERAFTS, INC |
|                 |

300 South Krueger Street Suring, WI 54174 diversifiedwoodcrafts.com

ADJUSTABLE HEIGHT TABLE (KOYO LEGS) TOOLS AND ASSEMBLY COMPONENTS

CREATED ASSEMBLY INSTRUCTIONS THIS DRAWING IS THE SOLE PROPERTY OF DIVERSIFIED WOOD CRAFTS. IT MAY NOT BE ALTERED OR CHANGED WITHOUT PERMISSION 3/12/14 EMK NAME ECN NO. DESCRIPTION DATE

REVISION: P8, ALT, & ALTD SERIES TABLES NTS 2 OF 6 REV A