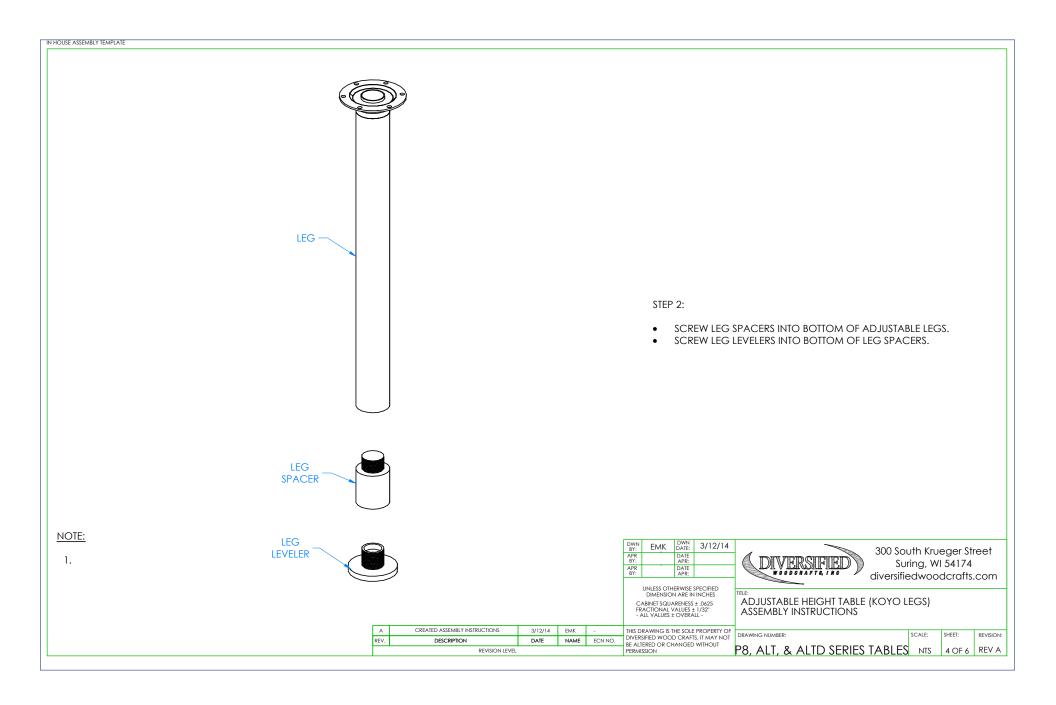

## **TOOLS REQUIRED**

#3 PHILLIPS SCREW DRIVER #3 SQUARE HEAD - OPTIONAL

| ASSEMBLY COMPONENTS       |        |                                         |     |  |
|---------------------------|--------|-----------------------------------------|-----|--|
| ITEMS INCLUDED            | PART#  | PART DESCRIPTION                        | QTY |  |
| TOP ASSEMBLY              | N/A    | TOP ASSEMBLY (FACTORY ASSEMBLED)        | 1   |  |
| LEG                       | 100677 | KOYO ADJ. LEG SET,SILVER                | 4   |  |
| LEG SPACER                | 100678 | KOYO ADJ. LEG SPACER                    | 4   |  |
| LEG LEVLER                | 100679 | KOYO ADJ. LEG LEVELER,90MM              | 4   |  |
| SCREWS - LEGS (1" TOP)    | 100369 | SCREW,#12X7/8" PHIL PAN HEAD SM         | 24  |  |
| SCREWS - LEGS (11/4" TOP) | 214647 | SCREW,#12X1%" PHIL PAN HEAD SMS<br>ZINC | 24  |  |