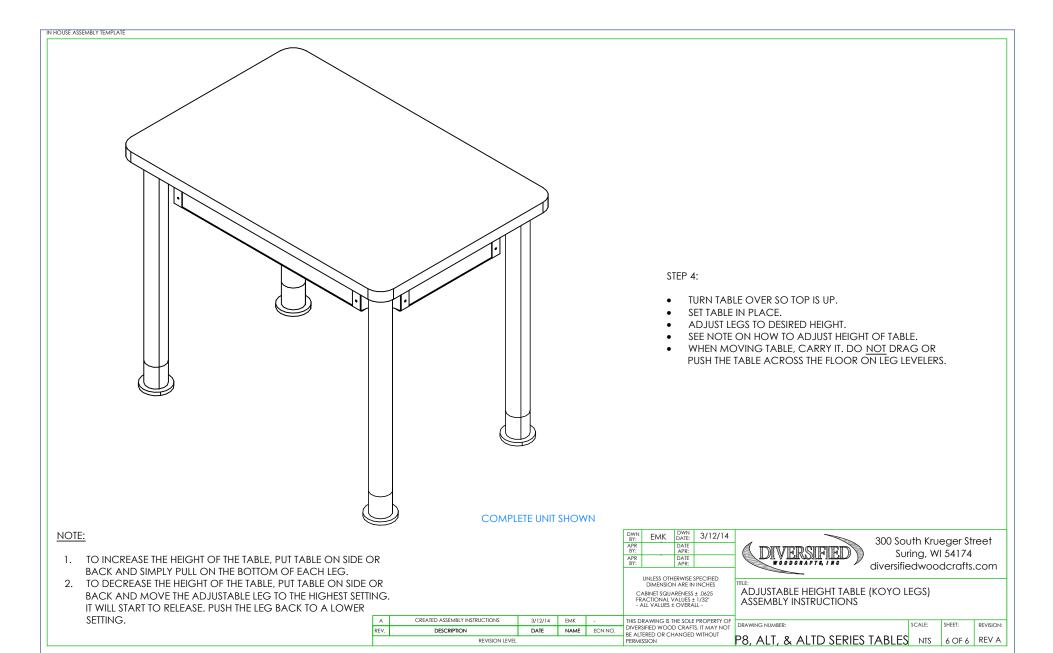

ONLY 3/4" PLAM.

| DWN<br>BY: | EMK | DWN<br>DATE: | 3/12/14 |
|------------|-----|--------------|---------|
| APR<br>BY: |     | DATE<br>APR: |         |
| APR<br>BY: |     | DATE<br>APR: |         |

UNLESS OTHERWISE SPECIFIED DIMENSION ARE IN INCHES CABINET SQUARENESS ± .0625 FRACTIONAL VALUES ± 1/32" - ALL VALUES ± OVERALL -

| DIVERSIFIED     |
|-----------------|
| WOODERAFTS, INC |
|                 |

300 South Krueger Street Suring, WI 54174 diversifiedwoodcrafts.com

ADJUSTABLE HEIGHT TABLE (KOYO LEGS) TOOLS AND ASSEMBLY COMPONENTS

CREATED ASSEMBLY INSTRUCTIONS THIS DRAWING IS THE SOLE PROPERTY OF DIVERSIFIED WOOD CRAFTS. IT MAY NOT BE ALTERED OR CHANGED WITHOUT PERMISSION 3/12/14 EMK NAME ECN NO. DESCRIPTION DATE

REVISION: P8, ALT, & ALTD SERIES TABLES NTS 2 OF 6 REV A