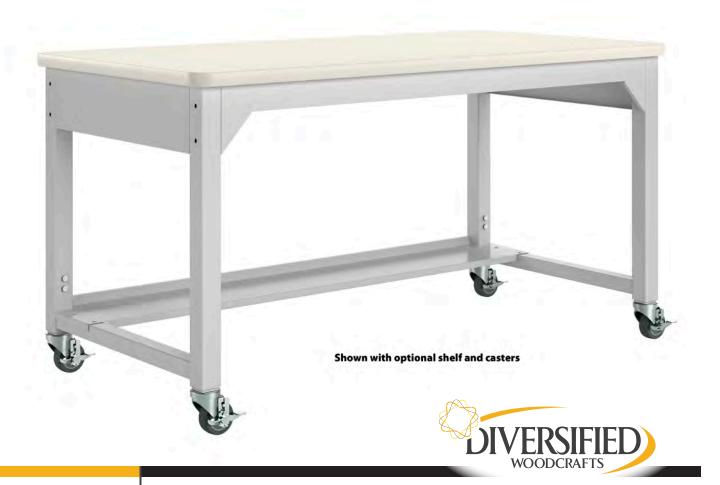

## **Fab-Lab Workbench**

Flexibility is the key component of this workbench. The bench is perfect for Makerspaces and Fab-Labs. It can be adjusted in height from 25-1/2"H to 35-1/2"H. Add an additional 4" to the height by adding the optional 4" locking casters. The legs and frame are made of 18 gauge steel. The steel base is finished with a gray baked enamel finish. The static weight capacity is 1500 lbs. without casters and 1200 lbs. with casters added, proving just what a work horse this bench is! Need Storage? Add the optional 18 gauge, 8"D shelf.

Choose from the following top options: 1-3/4 Maple, 1-1/2" ShopTop® or 1-1/4" Plastic Laminate available in black or almond color. The bench is 30"D and available in three lengths: 60"W, 72"W or 96"W.