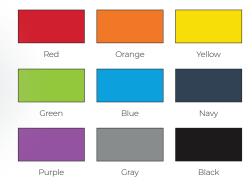

nfiguration options, Compass cabinets are designed to bring your classroom maximum activity flexibility, with a wide range of storage options, tops, and accessories.
- The Compass cabinet line is available in three widths (Mini, Midi, and Maxi) and three heights (H1, H2, and H3), providing multiple configurations for storage of supplies, tools, and materials. Side panels and optional handles match our Hierarchy family of colors.
- Choose from interior configurations of shelves, cubbies, or tub drawers. Mix and match to provide optimum storage flexibility.
- Add doors, or choose open storage.
- Optional add-ons include peg board side panels, Ogee whiteboard panel, TV mounts, butcher block table tops, handles, table tops, coat hooks, power options, and more.

#### SIDE PANEL COLOR OPTIONS:





### MOORECO | VANERUM NORTH AMERICA

2885 Lorraine Avenue | Temple, TX 76501 p: 800.749.2258 | f: 866.888.7483 www.moorecoinc.com | www.vanerumna.com