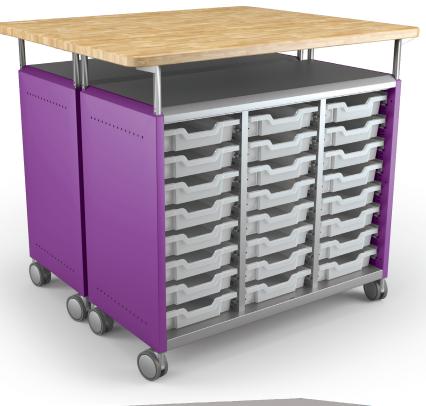

## COMPASS CABINETS

- Offering virtually endless configuration options, Compass cabinets are designed to bring your classroom maximum activity flexibility, with a wide range of storage options, tops, and accessories.
- The Compass cabinet line is available in three widths (Mini, Midi, and Maxi) and three heights (H1, H2, and H3), providing multiple configurations for storage of supplies, tools, and materials. Side panels and optional handles match our Hierarchy family of colors.
- Choose from interior configurations of shelves, cubbies, or tub drawers. Mix and match to provide optimum storage flexibility.
- Add doors, or choose open storage.
- Optional add-ons include peg board side panels, Ogee whiteboard panel, TV mounts, butcher block table tops, handles, table tops, coat hooks, power options, and more.