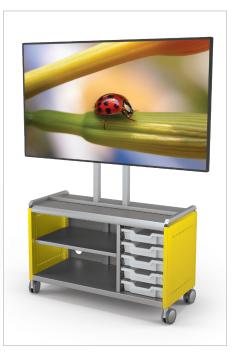

## COMPASS CABINETS

- Offering virtually endless configuration options, Compass cabinets are designed to bring your classroom maximum activity flexibility, with a wide range of storage options, tops, and accessories.
- The Compass cabinet line is available in three widths (Mini, Midi, and Maxi) and three heights (H1, H2, and H3), providing multiple configurations for storage of supplies, tools, and materials. Side panels and optional handles match our Hierarchy family of colors.
- Choose from interior configurations of shelves, cubbies, or tub drawers. Mix and match to provide optimum storage flexibility.
- Add doors, or choose open storage.
- Optional add-ons include peg board side panels, Ogee whiteboard panel, TV mounts, butcher block table tops, handles, table tops, coat hooks, power options, and more.