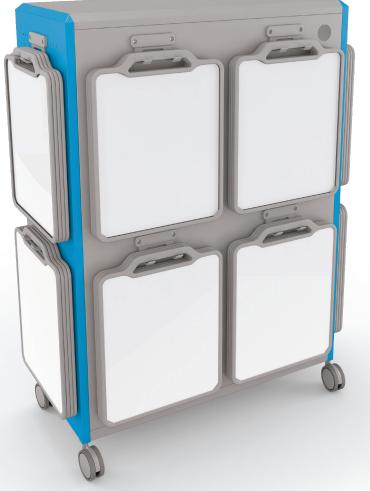

## COMPASS CABINETS

- Offering virtually endless configuration options, Compass cabinets are designed to bring your classroom maximum activity flexibility, with a wide range of storage options, tops, and accessories.
- The Compass cabinet line is available in three widths (Mini, Midi, and Maxi) and three heights (H1, H2, and H3), providing multiple configurations for storage of supplies, tools, and materials. Side panels and optional handles match our Hierarchy family of colors.
- Choose from interior configurations of shelves, cubbies, or tub drawers. Mix and match to provide optimum storage flexibility.
- Add doors, or choose open storage.
- Optional add-ons include peg board side panels, Ogee whiteboard panel, TV mounts, butcher block table tops, handles, table tops, coat hooks, power options, and more.