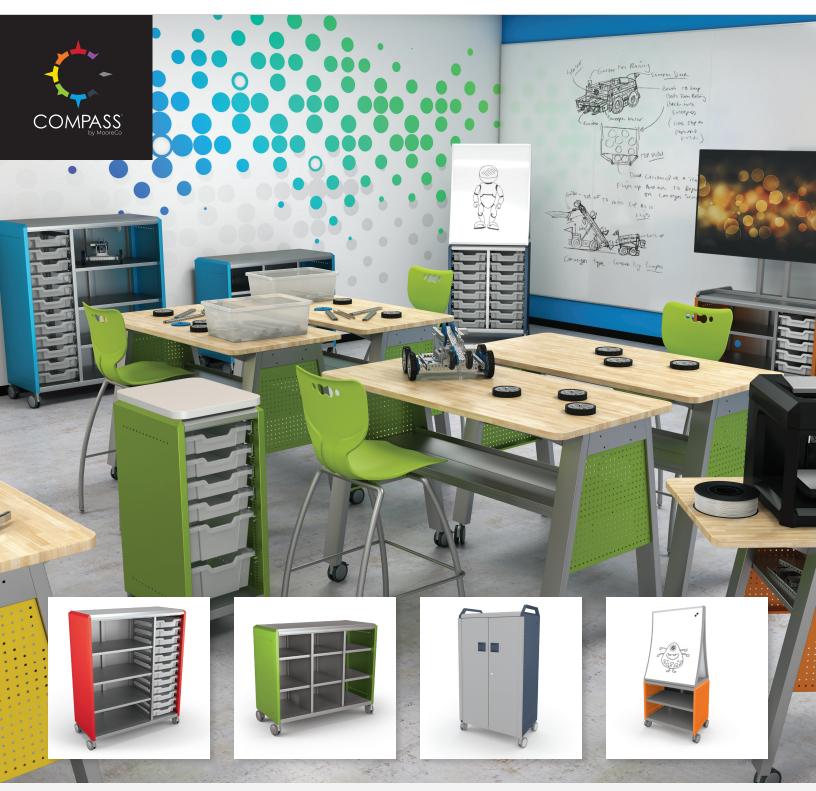

# **COMPASS CABINETS**

# Empowering students to think, create, and do!

Our extensive line of modular cabinets leads to fun and discovery.

## COMPASS CABINETS

- Offering virtually endless configuration options, Compass cabinets are designed to bring your classroom maximum activity flexibility, with a wide range of storage options, tops, and accessories.
- The Compass cabinet line is available in three widths (Mini, Midi, and Maxi) and three heights (H1, H2, and H3), providing multiple configurations for storage of supplies, tools, and materials. Side panels and optional handles match our Hierarchy family of colors.
- Choose from interior configurations of shelves, cubbies, or tub drawers. Mix and match to provide optimum storage flexibility.
- Add doors, or choose open storage.
- Optional add-ons include peg board side panels, Ogee whiteboard panel, TV mounts, butcher block table tops, handles, table tops, coat hooks, power options, and more.