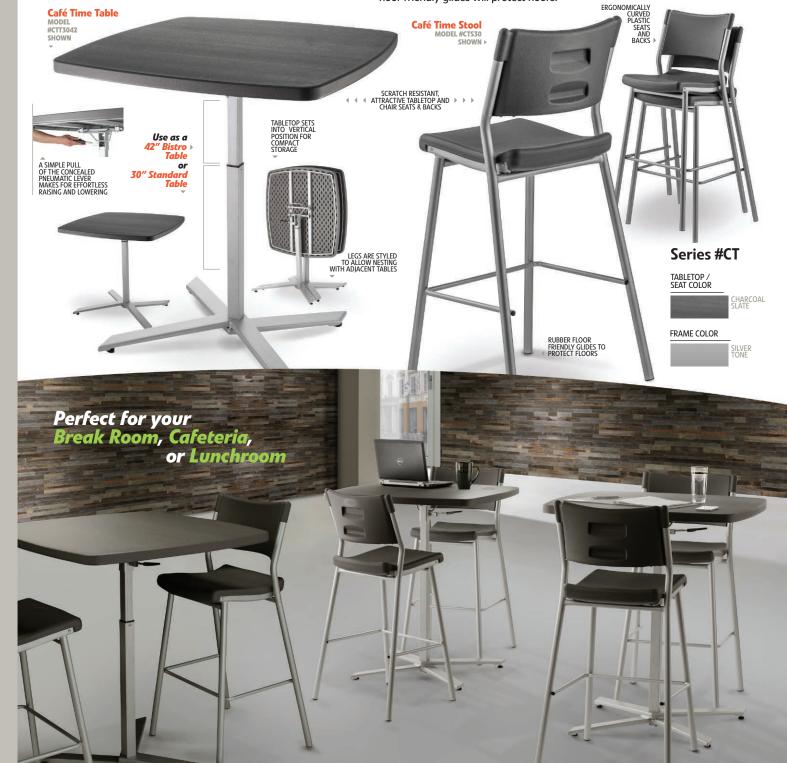

Every convenience you've ever wanted, built into a gorgeous charcoal slate colored 1-3/8" thick plastic top, mounted on a matching silver square frame.

NEW PRODUCT FOR 2016

the industry's best value for an all-inclusive café table and stool.

Introducing...
Café Time

Use as a café table in standard 30-inch table height, or effortlessly raise to 42-inch bistro height, with a simple pull of the concealed pneumatic lever. 36"W x 36"D with contoured corner edges, they are perfect for your break room, cafeteria, or lunchroom. Lightweight, scratch resistant and durable, the attractive top will complement any décor, and the sleek contemporary legs will provide a perfect airy look. Tilting latch sets table top into vertical position for compact storage, while contemporary styled legs allow nesting with adjacent tables. Matching charcoal slate colored bistro height stools feature ergonomically curved plastic seats and backs mounted on a sleek 1-1/8" tubular steel frame, with silver tone powder coated paint. Rubber floor friendly glides will protect floors.