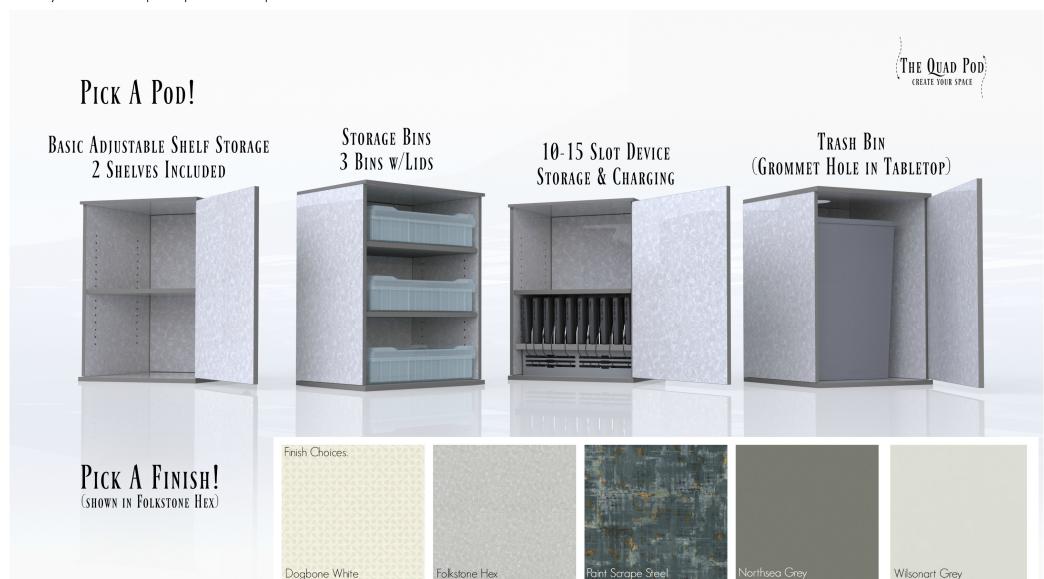

## (THE QUAD POD)

The Quad Pod table by CEF is a revolutionary concept in educational furniture design! This design concept allows you to customize your table according to the storage and functionality needs that you may have in a makerspace or classroom. CEF has designed four different square "pods" that allow for storage, a trash bin, device charging & storage or storage with bins. You can mix & match the pods, or have all four pods identical-your choice! These four pods drop into a metal frame on casters that form a sturdy base for a 48x48 butcher block top that secures to the pods, thus creating the most flexible and ingenious collaborative table around!

It's Really Simple:

Choose your four cabinets. Customize to your needs!

Mix & match or all the same. Your choice.

(Only one trash pod per table please)