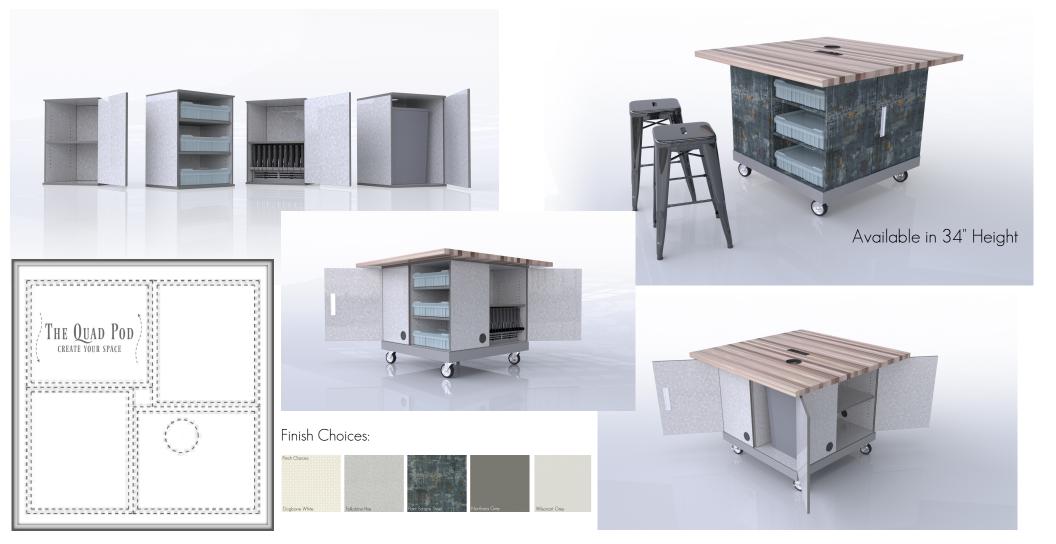

## (THE QUAD POD)

The Quad Pod table by CEF is a revolutionary concept in educational furniture design! This design concept allows you to customize your table according to the storage and functionality needs that you may have in a makerspace or classroom. CEF has designed four different square "pods" that allow for storage, a trash bin, device charging & storage or storage with bins. You can mix & match the pods, or have all four pods identical-your choice! These four pods drop into a metal frame on casters that form a sturdy base for a 48x48 butcher block top that secures to the pods, thus creating the most flexible and ingenious collaborative table around!

It's Really Simple:

Choose your four cabinets. Customize to your needs!

Mix & match or all the same. Your choice.

(Only one trash pod per table please)