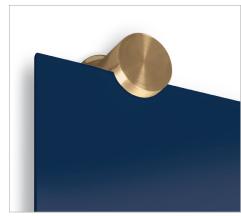

## Visionary® Hierarchy Magnetic Glass Boards

- Modernize your space with a functional and contemporary image. Visionary® Hierarchy magnetic glass boards provide the best of a quality whiteboard with smart style.
- Borderless and seamless, the board is available in seven modern colors to match your environment and our line of Hierarchy furniture: deep red, Hierarchy red, orange, yellow, green, blue, and navy.
- Tempered safety glass ideal for use in any environment. Compatible with any dry/wet-erase marker, grease pen, etc. Easily cleans without ghosting or staining. Accepts rare earth magnets.
- Attractive stainless steel mounting standoffs. Mounts are standard with a silver finish, but accessory
  mounts now available with a brass finish for an upgraded appearance (purchase separately).
- · Includes aluminum accessory tray and set of magnets. Glass accessory tray available separately.
- Fifty year limited warranty. Has achieved GREENGUARD GOLD Certification.

Deep Red

| Part No.                  | Item                                | Product Dimensions                       | Ship Wt. |
|---------------------------|-------------------------------------|------------------------------------------|----------|
| Visionary Hierarchy Board |                                     |                                          |          |
| 83844-XXXX                | Visionary Hierarchy Board (3' x 4') | 35.43"H x 47.24"W                        | 42 lbs   |
| 83845-XXXX                | Visionary Hierarchy Board (4' x 6') | 47.24"H x 70.87"W                        | 79 lbs   |
| 83846-XXXX                | Visionary Hierarchy Board (4' x 8') | 47.24"H x 94.49"W                        | 104 lbs  |
| Optional Accessories      |                                     |                                          |          |
| 572*                      | Glass Accessory Tray                | 1"H x 12"W x 4"D                         | 2 lbs    |
| B574V*                    | Brass Finish Mounts (set of 4)      | For boards 47.24"H x 47.24"W and smaller | 2 lbs    |
| B574V6*                   | Brass Finish Mounts (set of 6)      | For boards 47.24"H x 70.87"W             | 2 lbs    |
| B574V8*                   | Brass Finish Mounts (set of 8)      | For boards 47.24"H x 94.49"W             | 2 lbs    |