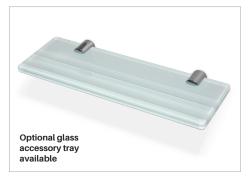

## Visionary® Hierarchy Magnetic Glass Boards

- Modernize your space with a functional and contemporary image. Visionary® Hierarchy magnetic glass boards provide the best of a quality whiteboard with smart style.
- Borderless and seamless, the board is available in seven modern colors to match your environment and our line of Hierarchy furniture: deep red, Hierarchy red, orange, yellow, green, blue, and navy.
- Tempered safety glass ideal for use in any environment. Compatible with any dry/wet-erase marker, grease pen, etc. Easily cleans without ghosting or staining. Accepts rare earth magnets.
- Attractive stainless steel mounting standoffs. Mounts are standard with a silver finish, but accessory
  mounts now available with a brass finish for an upgraded appearance (purchase separately).
- · Includes aluminum accessory tray and set of magnets. Glass accessory tray available separately.
- Fifty year limited warranty. Has achieved GREENGUARD GOLD Certification.

Deep Red

| Part No.                  | Item                                | Product Dimensions                       | Ship Wt. |
|---------------------------|-------------------------------------|------------------------------------------|----------|
| Visionary Hierarchy Board |                                     |                                          |          |
| 83844-XXXX                | Visionary Hierarchy Board (3' x 4') | 35.43"H x 47.24"W                        | 42 lbs   |
| 83845-XXXX                | Visionary Hierarchy Board (4' x 6') | 47.24"H x 70.87"W                        | 79 lbs   |
| 83846-XXXX                | Visionary Hierarchy Board (4' x 8') | 47.24"H x 94.49"W                        | 104 lbs  |
| Optional Accessories      |                                     |                                          |          |
| 572*                      | Glass Accessory Tray                | 1"H x 12"W x 4"D                         | 2 lbs    |
| B574V*                    | Brass Finish Mounts (set of 4)      | For boards 47.24"H x 47.24"W and smaller | 2 lbs    |
| B574V6*                   | Brass Finish Mounts (set of 6)      | For boards 47.24"H x 70.87"W             | 2 lbs    |
| B574V8*                   | Brass Finish Mounts (set of 8)      | For boards 47.24"H x 94.49"W             | 2 lbs    |