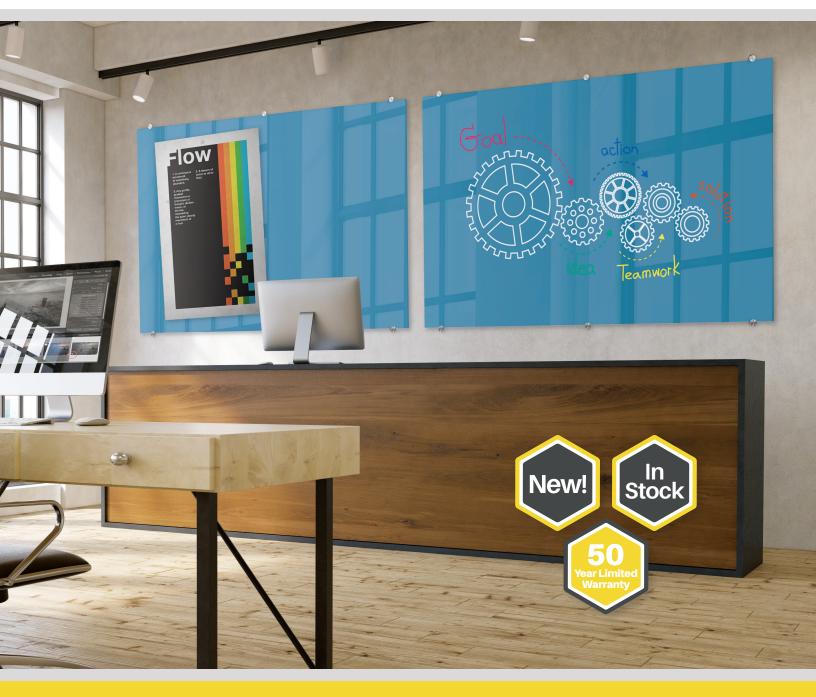

## Visionary® Hierarchy Magnetic Glass Boards

- Modernize your space with a functional and contemporary image. Visionary® Hierarchy magnetic glass boards provide the best of a quality whiteboard with smart style.
- Borderless and seamless, the board is available in seven modern colors to match your environment and our line of Hierarchy furniture: deep red, Hierarchy red, orange, yellow, green, blue, and navy.
- Tempered safety glass ideal for use in any environment. Compatible with any dry/wet-erase marker, grease pen, etc. Easily cleans without ghosting or staining. Accepts rare earth magnets.
- Attractive stainless steel mounting standoffs. Mounts are standard with a silver finish, but accessory
  mounts now available with a brass finish for an upgraded appearance (purchase separately).
- · Includes aluminum accessory tray and set of magnets. Glass accessory tray available separately.
- Fifty year limited warranty. Has achieved GREENGUARD GOLD Certification.