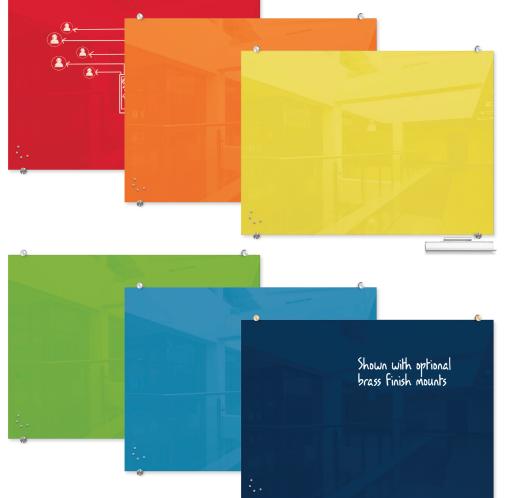

## Visionary® Hierarchy Magnetic Glass Boards

- Modernize your space with a functional and contemporary image. Visionary® Hierarchy magnetic glass boards provide the best of a quality whiteboard with smart style.
- Borderless and seamless, the board is available in seven modern colors to match your environment and our line of Hierarchy furniture: deep red, Hierarchy red, orange, yellow, green, blue, and navy.
- Tempered safety glass ideal for use in any environment. Compatible with any dry/wet-erase marker, grease pen, etc. Easily cleans without ghosting or staining. Accepts rare earth magnets.
- Attractive stainless steel mounting standoffs. Mounts are standard with a silver finish, but accessory
  mounts now available with a brass finish for an upgraded appearance (purchase separately).
- · Includes aluminum accessory tray and set of magnets. Glass accessory tray available separately.
- Fifty year limited warranty. Has achieved GREENGUARD GOLD Certification.

Deep Red

| Part No.                  | Item                                | Product Dimensions                       | Ship Wt. |
|---------------------------|-------------------------------------|------------------------------------------|----------|
| Visionary Hierarchy Board |                                     |                                          |          |
| 83844-XXXX                | Visionary Hierarchy Board (3' x 4') | 35.43"H x 47.24"W                        | 42 lbs   |
| 83845-XXXX                | Visionary Hierarchy Board (4' x 6') | 47.24"H x 70.87"W                        | 79 lbs   |
| 83846-XXXX                | Visionary Hierarchy Board (4' x 8') | 47.24"H x 94.49"W                        | 104 lbs  |
| Optional Accessories      |                                     |                                          |          |
| 572*                      | Glass Accessory Tray                | 1"H x 12"W x 4"D                         | 2 lbs    |
| B574V*                    | Brass Finish Mounts (set of 4)      | For boards 47.24"H x 47.24"W and smaller | 2 lbs    |
| B574V6*                   | Brass Finish Mounts (set of 6)      | For boards 47.24"H x 70.87"W             | 2 lbs    |
| B574V8*                   | Brass Finish Mounts (set of 8)      | For boards 47.24"H x 94.49"W             | 2 lbs    |