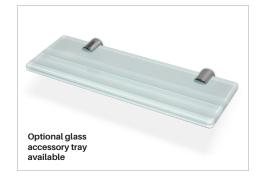

## Visionary<sup>®</sup> Hierarchy Magnetic Glass Boards

- Modernize your space with a functional and contemporary image. Visionary<sup>®</sup> Hierarchy magnetic glass boards provide the best of a quality whiteboard with smart style.
- Borderless and seamless, the board is available in five modern colors to match your environment and our line of Hierarchy furniture: red, orange, yellow, green, blue, and navy.
- Tempered safety glass ideal for use in any environment. Compatible with any dry/wet-erase marker, grease pen, etc. Easily cleans without ghosting or staining. Accepts rare earth magnets.
- Simple and sturdy mounting devices are padded to protect surface. Includes aluminum accessory tray and set of magnets. Optional glass accessory tray available separately.
- Fifty year limited warranty. Has achieved GREENGUARD GOLD Certification.

| Part No.                  |                                     | Product Dimensions |         |
|---------------------------|-------------------------------------|--------------------|---------|
| Visionary Hierarchy Board |                                     |                    |         |
| 83844-XXXX                | Visionary Hierarchy Board (3' x 4') | 35.43"H x 47.24"W  | 42 lbs  |
| 83845-XXXX                | Visionary Hierarchy Board (4' x 6') | 47.24"H x 70.87"W  | 79 lbs  |
| 83846-XXXX                | Visionary Hierarchy Board (4' x 8') | 47.24"H x 94.49"W  | 104 lbs |
| Optional Accessories      |                                     |                    |         |
| 572*                      | Glass Accessory Tray                | 1"H x 12"W x 4"D   | 2 lbs   |