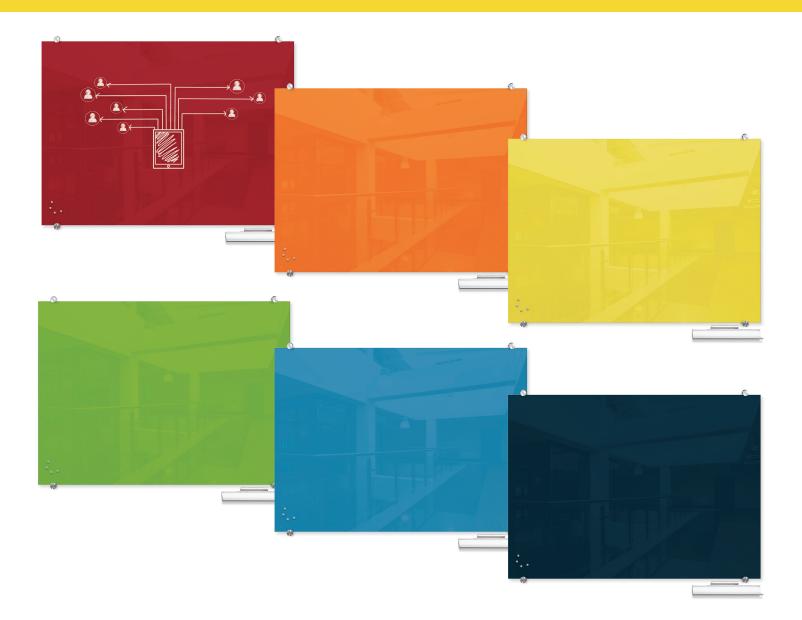

## Visionary<sup>®</sup> Hierarchy Magnetic Glass Boards

- Modernize your space with a functional and contemporary image. Visionary<sup>®</sup> Hierarchy magnetic glass boards provide the best of a quality whiteboard with smart style.
- Borderless and seamless, the board is available in five modern colors to match your environment and our line of Hierarchy furniture: red, orange, yellow, green, blue, and navy.
- Tempered safety glass ideal for use in any environment. Compatible with any dry/wet-erase marker, grease pen, etc. Easily cleans without ghosting or staining. Accepts rare earth magnets.
- Simple and sturdy mounting devices are padded to protect surface. Includes aluminum accessory tray and set of magnets. Optional glass accessory tray available separately.
- Fifty year limited warranty. Has achieved GREENGUARD GOLD Certification.