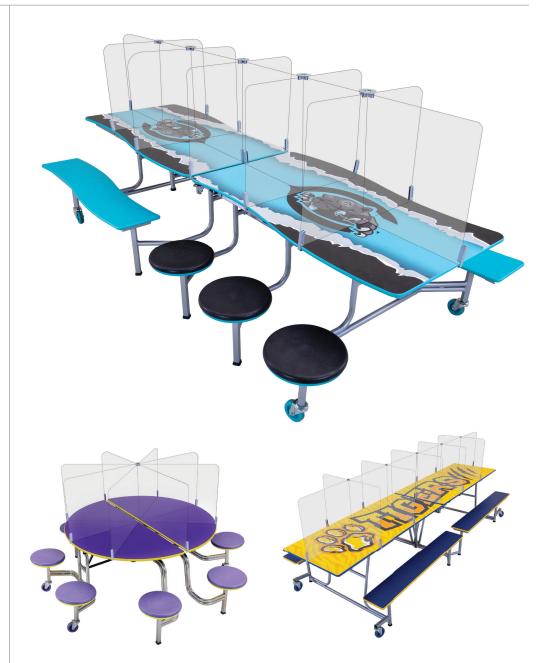

# Table Shields shall have the following construction standard features and benefits.

#### **FOR 12 FOOT TABLES**

• MAIN PARTITION LENGTH: 71-3/4"

• MAIN PARTITION HEIGHT: 23-1/2"

• THICKNESS: 1/4"

• SMALLER PARTITION LENGTH: 29-1/2"

• SMALLER PARTITION HEIGHT: 23-1/2"

• THICKNESS: 1/4"

• PRODUCT WEIGHT: 20 lbs.

#### **FOR 10 FOOT TABLES**

• MAIN PARTITION LENGTH: 59-1/2"

• MAIN PARTITION HEIGHT: 23-1/2"

• THICKNESS: 1/4"

• SMALLER PARTITION LENGTH: 29-1/2"

• SMALLER PARTITION HEIGHT: 23-1/2"

• THICKNESS: 1/4

• PRODUCT WEIGHT: 20 lbs.

# **FOR 8 FOOT TABLES**

• MAIN PARTITION LENGTH: 47-1/2"

• MAIN PARTITION HEIGHT: 23-1/2"

• THICKNESS: 1/4"

• SMALLER PARTITION LENGTH: 29-1/2"

• SMALLER PARTITION HEIGHT: 23-1/2"

• THICKNESS: 1/4"

• PRODUCT WEIGHT: 20 lbs.

# FOR ROUND TABLES

• MAIN PARTITION LENGTH: 59-1/2"

• MAIN PARTITION HEIGHT: 23-1/2"

• THICKNESS: 1/4"

• SMALLER PARTITION LENGTH: 29-1/2"

• SMALLER PARTITION HEIGHT: 23-1/2"

• THICKNESS: 1/4"

• PRODUCT WEIGHT: 20 lbs.

# TABLE SHIELD CONSTRUCTION

Table Shields shall be constructed of ¼" polycarbonate. Table Shields are held together with connector clips. Table Shields have rounded corners for safety.