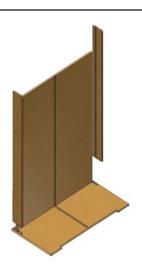

Step 4: Attach second Side, aligning edges of previously assembled components into dado of Side component. Attach components together with remaining (6) Hex screws and Allen wrench.