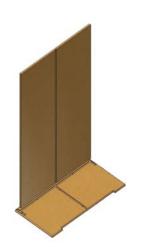

Step 3: Attach Center Divider to Side, guiding long, flat face of Center Divider down groove in underside of Top until short edge of Center Divider rests in dado of Side. Notch in Center Divider overlaps edge of dado in Side component. Attach components together using (2) Hex screws and Allen wrench.