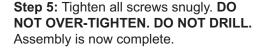

Step 4: Attach second Side, aligning edges of previously assembled components into dado of Side component. Attach components together with remaining (6) Hex screws and Allen wrench.