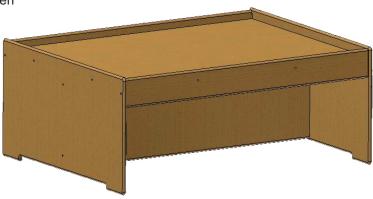

Step 4: Attach second Side, aligning edges of previously assembled components into dado of Side component. Attach components together with remaining (6) Hex screws and Allen wrench.