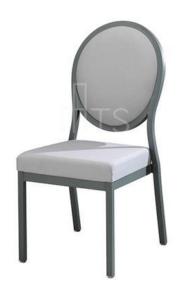

# Salon Nesting Chairs from MTS Burgess Model # 95/4 High-Strength, Light Weight, Proprietary Aluminum Alloy Frame

#### **Features**

- Nests 6 high
- COMFORTweb® Seat (Salon)
- Standard Brushed Aluminum Powdercoat Finishes
- Clear Butyrate Floor Glides

## **Specifications**

- Width: 18.5 inches
- Shipping Weight: 19lbs each
- Depth: 23 inches
- Numberpercarton: 3
- Height: 38.5 inches
- Cubic Feet: 16.25 cf
- COM: 1.25 yards
- Patents: D497-729