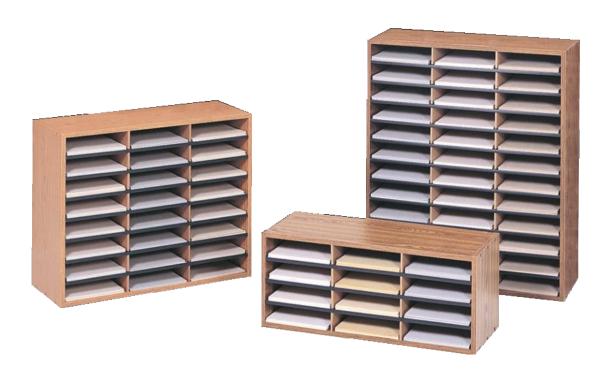

## **Wood/Corrugated Literature Organizers**

- economical organization
- compressed 5/8" wood cabinetry with laminate finish and solid fiberboard back
- corrugated fiberboard inserts
- letter-sized compartments
- black plastic molding and labeling area (labels included)
- assembly required

|        | Number of<br>Compartments | WxDxH                                      | Ship<br>Weight | Price<br>Each |
|--------|---------------------------|--------------------------------------------|----------------|---------------|
| Model  |                           |                                            |                |               |
| 9401MO | 12                        | 29 x 12 x 12"                              | 18 lbs.        | \$110.00      |
| 9402MO | 24                        | 29 x 12 x 23 <sup>1</sup> / <sub>2</sub> " | 30 lbs.        | 132.00        |
| 9403MO | 36                        | 29 x 12 x 34½"                             | 43 lbs.        | 169.00        |