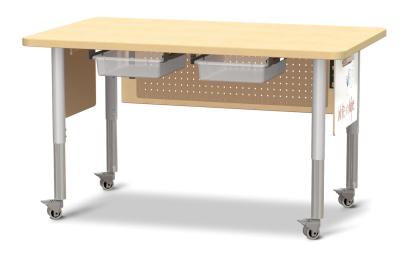

## **Jonti-Craft® STEM Workstation**

Item: 6474JCM251

MSRP Price: \$557.00

48" W x 30" D x 20-31" H
Ship Weight: 84 lbs
Warranty: 5 Years
Ready-to-Assemble

Made in United States

This mobile table is the perfect workstation for two students. Two Store-It Drawers provide a place to store papers and pencils while two easily

KYDZ Safe.

**KYDZ** Strong

WKYDZ Tuff.

minimal assembly. Heavy-duty, locking casters for mobility. Commitment to Care. GREENGUARD Gold certified. CARB II & CPSIA compliant.