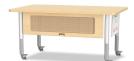

## **Jonti-Craft® STEM Workstation**

Item: 6474JCM251

MSRP Price: \$557.00

48" W x 30" D x 20-31" H
Ship Weight: 84 lbs
Warranty: 5 Years
Ready-to-Assemble

Made in United States

This mobile table is the perfect workstation for two students. Two Store-It Drawers provide a place to store papers and pencils while two easily