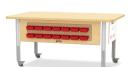

## **Jonti-Craft® STEM Workstation**

Item: 6474JCM251

MSRP Price: \$557.00

48" W x 30" D x 20-31" H
Ship Weight: 84 lbs
Warranty: 5 Years
Ready-to-Assemble

Made in United States

This mobile table is the perfect workstation for two students. Two Store-It Drawers provide a place to store papers and pencils while two easily