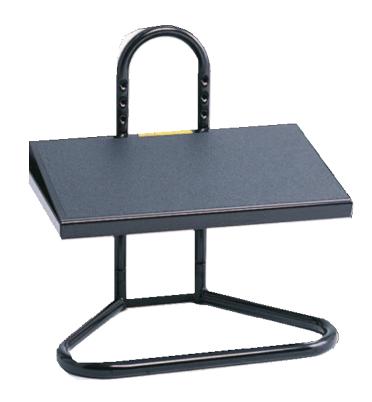

## Task Master® Adjustable Footrest

- may relieve pressure points in workers who stand most of the day
- $\bullet$  nine positions and height range of  $5 \frac{1}{2} \!\!\! ^{\text{"}}$  to 15"
- textured, anti-slip platform that mounts at 8° angle
- heavy gauge black tubular steel construction
- locks together easily with button tabs
- assembly required

| Model | Description         | Overall<br>Dimensions | Ship<br>Weight | Price<br>Each |
|-------|---------------------|-----------------------|----------------|---------------|
| 5124  | Adjustable Footrest | 20 x 12 x 5½-15"      | 14 lbs.        | \$197.00      |