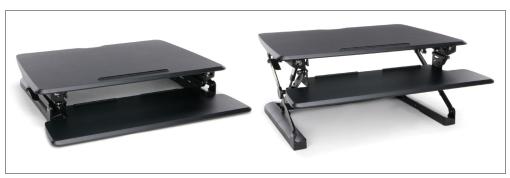

## 5100 Height Adjustable Sit to Stand Desktop Riser

- Sits on top of existing table or desk
- Large 23" x 35" work surface with separate keyboard tray
- Easy to use dual lever adjustment mechanism prevents accidental injury during movement
- Sturdy and stable even when fully extended with 35 lbs. weight capacity
- Groove in work surface to support a tablet or smartphone
- 15 different height adjustments ranging from 5.9" to 19.7"
- Wire management cutout
- Constructed using 3MM wrapped PVC and a heatshrinking process for a superior and durable bond