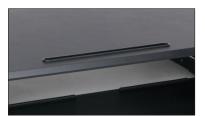

## Height Adjustable Sit to Stand Desktop Riser



## 5100 Height Adjustable Sit to Stand Desktop Riser

- Sits on top of existing table or desk
- Large 23" x 35" work surface with separate keyboard tray
- Easy to use dual lever adjustment mechanism prevents accidental injury during movement
- Sturdy and stable even when fully extended with 35 lbs. weight capacity
- Groove in work surface to support a tablet or smartphone
- 15 different height adjustments ranging from 5.9" to 19.7"
- Wire management cutout
- Constructed using 3MM wrapped PVC and a heatshrinking process for a superior and durable bond



Groove for Tablet or Smartphone

## 5100

Work Surface: 35" W x 23" D
Keyboard / Mouse Deck: 35" W x 12" D
Adjustment Height Range: 5.9" H - 19.7" H
Closed Height: 5.9"
Fully-raised Height: 35"
Overall Width: 35"
Overall Depth: 30.50"



Black



Hydraulic-assisted lift handles



Easily adjusts from sitting to standing