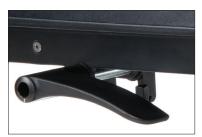

00 Height Adjustable Sit to Stand Desktop Riser

- Sits on top of existing table or desk
- Large 23" x 35" work surface with separate keyboard tray
- Easy to use dual lever adjustment mechanism prevents accidental injury during movement
- Sturdy and stable even when fully extended with 35 lbs. weight capacity
- Groove in work surface to support a tablet or smartphone
- 15 different height adjustments ranging from 5.9" to 19.7"
- Wire management cutout
- Constructed using 3MM wrapped PVC and a heatshrinking process for a superior and durable bond



Groove for Tablet or Smartphone

## 5100

Work Surface: 35" W x 23" D
Keyboard / Mouse Deck: 35" W x 12" D
Adjustment Height Range: 5.9" H - 19.7" H
Closed Height: 5.9"
Fully-raised Height: 35"
Overall Width: 35"
Overall Depth: 30.50"



Black



Hydraulic-assisted lift handles



Easily adjusts from sitting to standing