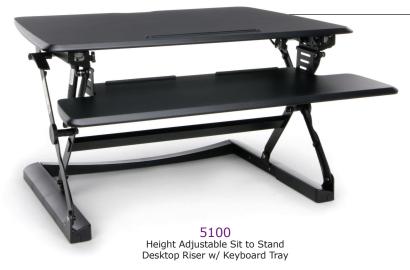

## Height Adjustable Sit to Stand Desktop Riser

## 5100 Height Adjustable Sit to Stand Desktop Riser

- Sits on top of existing table or desk
- Large 23" x 35" work surface with separate keyboard tray
- Easy to use dual lever adjustment mechanism prevents accidental injury during movement
- Sturdy and stable even when fully extended with 35 lbs. weight capacity
- Groove in work surface to support a tablet or smartphone
- 15 different height adjustments ranging from 5.9" to 19.7"
- Wire management cutout
- Constructed using 3MM wrapped PVC and a heatshrinking process for a superior and durable bond