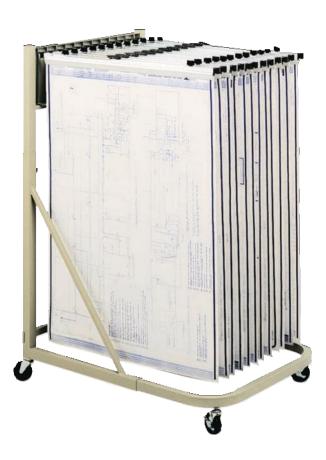

## **Mobile Stand**

- steel construction
- 12 pivot brackets that swing wide
- holds up to 12 hanging clamps (ordered separately)
- mobile on four 3" ball bearing casters (front two locking)
- assembly required

| Model | Description       | WxDxH                   |                | Ship<br>Weight | Price<br>Each   |
|-------|-------------------|-------------------------|----------------|----------------|-----------------|
| 5026  | Mobile Stand      | 27 x 27½-37½ x 43½-61½" |                | 47 lbs.        | \$790.00        |
|       |                   | Overall Size            | For Sheet Size |                | Carton<br>Price |
| 50016 | 18" Hanging Clamp | 193/4"                  | 18 x 24"       | 5 lbs.         | \$294.00        |
| 50026 | 24" Hanging Clamp | 25¼"                    | 24 x 36"       | 6 lbs.         | 330.00          |
| 50036 | 30" Hanging Clamp | 31¼"                    | 30 x 42"       | 7 lbs.         | 366.00          |
| 50046 | 36" Hanging Clamp | 37¾"                    | 36 x 48"       | 9 lbs.         | 384.00          |
| 50056 | 42" Hanging Clamp | 43¾"                    | 42 x 60"       | 10 lbs.        | 408.00          |