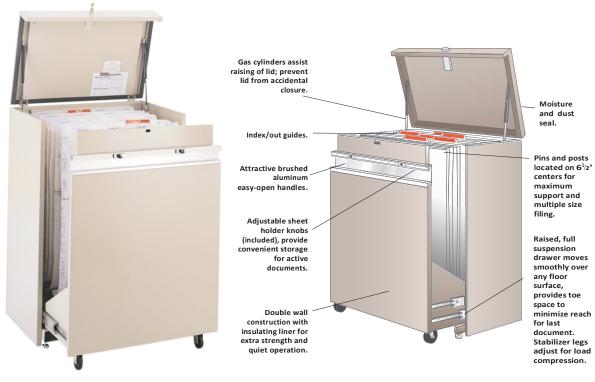

## **MASTERFILE 2**

- capacity 1,600, 3-mil active documents in one unit
- each document attached to self-adhesive, pre-punched carrier strips (order separately)
- hung vertically from pins and posts on  $6\frac{1}{2}$ " centers
- design helps eliminate fingerprints and tears
- locking mechanism with dust and moisture seal
- carrier strips and index/out guides sold separately

## **CARRIER STRIPS**

- self-adhesive
- can be cut into 100 24" strips, 80 30" strips or 50 48" strips
- pre-printed identification blocks for drawings
- model 6553 may be used in plan hold Masterfile 2 series files

## INDEX / OUT GUIDE

- log documents in and out
- packed 20 per carton

|                |                           | Document Size |                | Ship     | Price      |
|----------------|---------------------------|---------------|----------------|----------|------------|
| Model          | Description               | WxH           | WxDxH          | Weight   | Each       |
| MasterFile 2   |                           |               |                |          |            |
| 5023AH         | MasterFile 2              | 36 x 24"      | 32 x 21½ x 45" | 252 lbs. | \$5,160.00 |
| 5024AH         | MasterFile 2              | 42 x 30"      | 36 x 21½ x 50" | 320 lbs. | 6,162.00   |
| 5025AH         | MasterFile 2              | 48 x 36"      | 56 x 21½ x 45" | 393 lbs. | 7,168.00   |
| MasterFile 2 A | ccessories                |               |                |          |            |
| 6551           | Carrier Strip Film        |               | 2¼ x 217′      | 3 lbs.   | \$189.00   |
| 6552           | Carrier Strip Transparent |               | 2¼ x 217'      | 3 lbs.   | 203.00     |
| 6553           | Carrier Strip Transparent |               | 2½ x 216′      | 3 lbs.   | 189.00     |
| 6554           | Index/Out Guides          |               | 20 per Ctn.    | 1 lb.    | 91.00      |