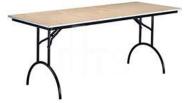

# 425 Series Heavy Duty Plywood Folding Tables with Galvanized Steel Edge Model # 425 Arched Leg Banquet Table

### Features

- Meets and exceeds BIFMA standards
- High quality, furniture grade Baltic birch plywood top
- UVcured clearcoat finish resists moisture penetration
- Galvanized steel edge
- 16 gauge, 1" diameter arched leg design
- Black legs
- Steel frame underside with hard plastic corners
- Spring loaded leg brace locking mechanism
- Stacking buttons that protect tables during storage