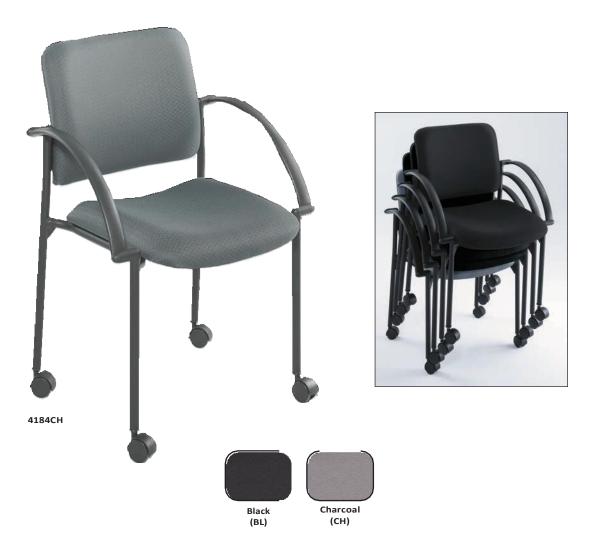

## Moto<sup>™</sup> Stack Chair

mobile on four casters, stackable seating

- allows for quick configuration of seating
- no need for chair cart, just stack-and-roll
- fully upholstered back and seat in black (BL) or charcoal (CH)
- stacks four high
- integrated arms
- fully assembled except casters
- packed two per carton

|       |                  | Overall                                  | Seat   | Seat                  | Back                   | Ship    | Price    | Carton   |
|-------|------------------|------------------------------------------|--------|-----------------------|------------------------|---------|----------|----------|
| Model | Description      | WxDxH                                    | Height | W x D                 | WxH                    | Weight  | Each     | Price    |
| 4184  | Moto Stack Chair | 23 <sup>y</sup> x 23 x 31 <sup>y</sup> " | 18"    | 17 <sup>1</sup> x 17" | 18 x 13 <sup>9</sup> " | 42 lbs. | \$236.50 | \$473.00 |